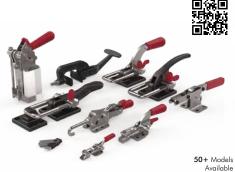

## **Power Clamping and Pivot Solutions**

### Clamp with Confidence

Destaco power clamping products range from heavy-duty sealed clamps for welding environments, to compact light-duty clamps for a variety of clamping applications. Pin clamps and pivot units are used in locating and positioning applications. All of these products offer exceptional clamping forces, holding capacities, and durability.