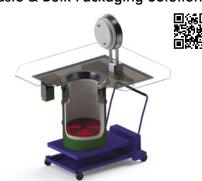

**Custom Cams** 

- REMOTE HANDLING AND CONTAINMENT SOLUTIONS

**One-Piece Manipulators** 

Three-Piece Manipulators

Waste & Bulk Packaging Solutions

## Remote Handling and Containment Solutions

#### Clean. Safe. Flexible.

Destaco's Central Research Laboratories (CRL) rapid transfer ports, gloveport systems and telemanipulators allow human operators to safely perform dexterous maneuvers in hazardous or sterile environments. Destaco's CRL products are designed for safe and efficient handling of materials where the human operator cannot have direct contact.