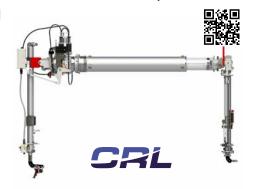

## Remote Handling and Containment Solutions

#### Clean. Safe. Flexible.

Destaco's Central Research Laboratories (CRL) rapid transfer ports, gloveport systems and telemanipulators allow human operators to safely perform dexterous maneuvers in hazardous or sterile environments. Destaco's CRL products are designed for safe and efficient handling of materials where the human operator cannot have direct contact.