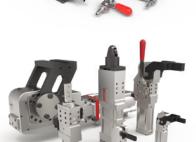

## **Power Clamping and Pivot Solutions**

### Clamp with Confidence

Destaco power clamping products range from heavy-duty sealed clamps for welding environments, to compact light-duty clamps for a variety of clamping applications. Pin clamps and pivot units are used in locating and positioning applications. All of these products offer exceptional clamping forces, holding capacities, and durability.