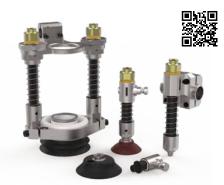

## **Power Clamping and Pivot Solutions**

### Clamp with Confidence

Destaco power clamping products range from heavy-duty sealed clamps for welding environments, to compact light-duty clamps for a variety of clamping applications. Pin clamps and pivot units are used in locating and positioning applications. All of these products offer exceptional clamping forces, holding capacities, and durability.