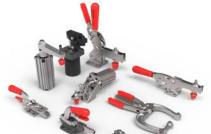

## MANUAL AND PNEUMATIC POWER CLAMPS

#### **Vertical Hold Down Clamps**

**Squeeze Action Plier Clamps** 

## Horizontal Hold Down Clamps

**Pull Action Latch Clamps** 

**Push Action Clamps** 

Available

**Pneumatic Swing Clamps** 

**Pneumatic Power Clamps** 

**Pneumatic Power Cylinders** 

**Tolerance Compensating Power Clamps** 

**Pneumatic Round Power Clamps** 

Pin Clamps & Packages, **Pivot Units** 

## Manual and Pneumatic Clamping Solutions

#### Designed to Hold Securely

Destaco manual and pneumatic light-duty clamps are built to last for years of service, and designed to keep your workpieces in place. Manual and light-duty clamps are offered in a wide variety of styles to hold a part securely in place during an application.