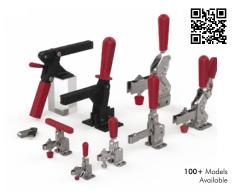

## Manual and Pneumatic Clamping Solutions

#### Designed to Hold Securely

Destaco manual and pneumatic light-duty clamps are built to last for years of service, and designed to keep your workpieces in place. Manual and light-duty clamps are offered in a wide variety of styles to hold a part securely in place during an application.