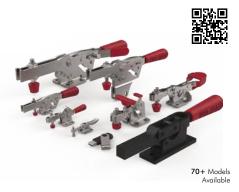

## Manual and Pneumatic Clamping Solutions

#### Designed to Hold Securely

Destaco manual and pneumatic light-duty clamps are built to last for years of service, and designed to keep your workpieces in place. Manual and light-duty clamps are offered in a wide variety of styles to hold a part securely in place during an application.