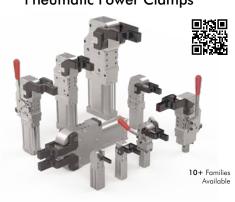

## **Power Clamping and Pivot Solutions**

### Clamp with Confidence

Destaco power clamping products range from heavy-duty sealed clamps for welding environments, to compact light-duty clamps for a variety of clamping applications. Pin clamps and pivot units are used in locating and positioning applications. All of these products offer exceptional clamping forces, holding capacities, and durability.