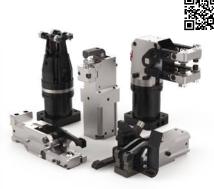

## MANUAL AND PNEUMATIC POWER CLAMPS

## Manual and Pneumatic Clamping Solutions

#### Designed to Hold Securely

Destaco manual and pneumatic light-duty clamps are built to last for years of service, and designed to keep your workpieces in place. Manual and light-duty clamps are offered in a wide variety of styles to hold a part securely in place during an application.