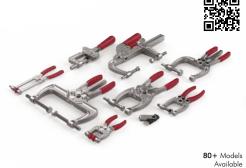

## Manual and Pneumatic Clamping Solutions

#### Designed to Hold Securely

Destaco manual and pneumatic light-duty clamps are built to last for years of service, and designed to keep your workpieces in place. Manual and light-duty clamps are offered in a wide variety of styles to hold a part securely in place during an application.