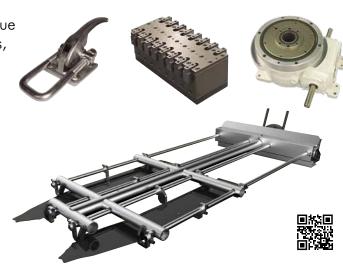

## **AUTOMATION PRODUCTS - CAMCO SERVO AND MECHANICAL POSITIONERS**

Servo Positioner Rotary Tables

**Mechanical Index Drives** 

Ring Drive Dial Indexer

**Part Handlers** 

**Conveyor Systems** 

**Overload Clutches** 

**Custom Cams** 

- REMOTE HANDLING AND CONTAINMENT SOLUTIONS

**One-Piece Manipulators** 

Three-Piece Manipulators

Waste & Bulk Packaging Solutions

## **Rotary Indexers and Conveyor Solutions**

#### **Smarter Precision Indexing**

Destaco's CAMCO products have been the industry standard for the highest quality cam-actuated motion control products available. Destaco manufactures a wide range of motion control products including indexing drives, linear and rotary parts handlers, precision link conveyors, magnetically-propelled conveyors, servo-mechanical drives, and custom cams.