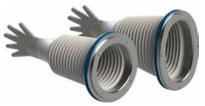

**Fixed Gloveport Systems** 

**Push-Through Gloveport Systems** 

## Remote Handling and Containment Solutions

#### Clean. Safe. Flexible.

Destaco's Central Research Laboratories (CRL) rapid transfer ports, gloveport systems and telemanipulators allow human operators to safely perform dexterous maneuvers in hazardous or sterile environments. Destaco's CRL products are designed for safe and efficient handling of materials where the human operator cannot have direct contact.