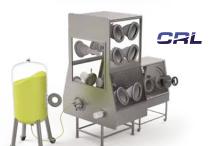

**Custom Cams** 

- REMOTE HANDLING AND CONTAINMENT SOLUTIONS

**One-Piece Manipulators** 

Three-Piece Manipulators

Waste & Bulk Packaging Solutions

## Remote Handling and Containment Solutions

#### Clean. Safe. Flexible.

Destaco's Central Research Laboratories (CRL) rapid transfer ports, gloveport systems and telemanipulators allow human operators to safely perform dexterous maneuvers in hazardous or sterile environments. Destaco's CRL products are designed for safe and efficient handling of materials where the human operator cannot have direct contact.