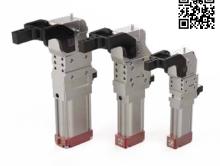

## **Power Clamping and Pivot Solutions**

### Clamp with Confidence

Destaco power clamping products range from heavy-duty sealed clamps for welding environments, to compact light-duty clamps for a variety of clamping applications. Pin clamps and pivot units are used in locating and positioning applications. All of these products offer exceptional clamping forces, holding capacities, and durability.