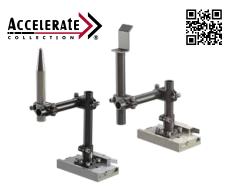

## **END EFFECTOR SOLUTIONS**

Accelerate® Lightweight Tooling

World Tool & Round Tooling Systems

Tool Changers & Compliance Devices

Accelebate

**Lower Tooling Components** 

BodyBuilder™ Tooling System

SpiderGrip™ Tooling System

#### **End Effector Solutions**

### **Speed Matters**

Destaco end effectors are designed to help you move parts faster in today's production line by using high strength, lightweight aluminum modular components, durable vacuum cups and the fastest venturis on the market.