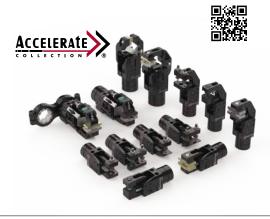

## **END EFFECTOR SOLUTIONS**

Accelerate® Lightweight Tooling

World Tool & Round Tooling Systems

Tool Changers & Compliance Devices

Accelebate

**Lower Tooling Components** 

BodyBuilder™ Tooling System

SpiderGrip™ Tooling System

#### **End Effector Solutions**

### **Speed Matters**

Destaco end effectors are designed to help you move parts faster in today's production line by using high strength, lightweight aluminum modular components, durable vacuum cups and the fastest venturis on the market.