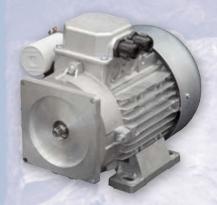

Available in a choice of voltages, in powers up to 3 kW and pump displacements from 0,8 to 8,0 cc/rev with a wide range of oil tank capacities. Packs can be supplied with an adjustable relief valve and other valves including delivery check, manual or solenoid operated release are optional. CETOP valves are also available, together with custom manifold packages with built in valve options.

# **Hydraulic AC Power Packs**

Available in a wide range of powers up to 4,0 kW for single and three phase voltage supply with pump displacements of 0,8 to 8,0 cc/rev. Packs can be supplied with a large selection of oil reservoir configurations and capacities. Hydraulic power packs are supplied with an adjustable or fixed relief valve and other optional valves including delivery check and manual or solenoid operated release.