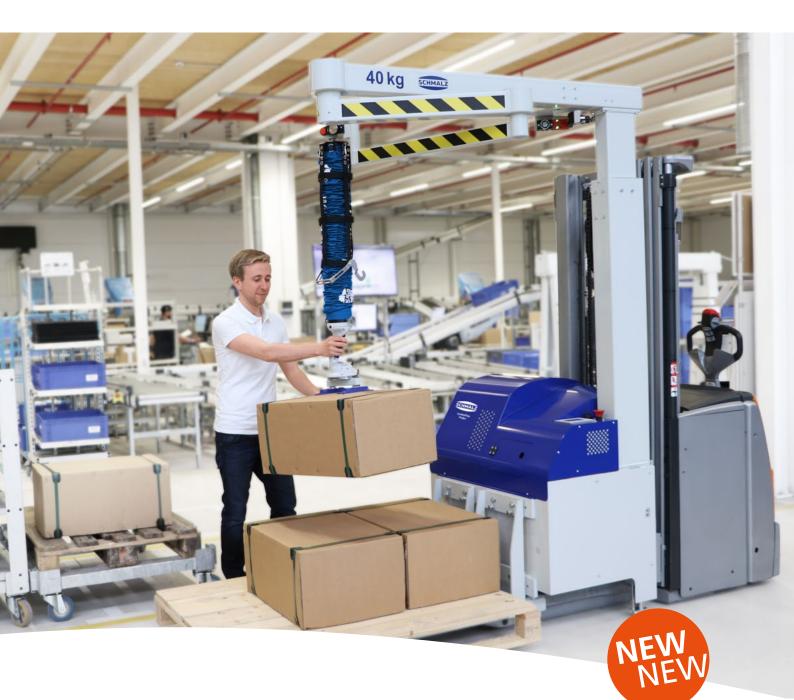

# Ergonomics to go – The JumboFlex Picker

The unique ergonomics and safety of the Schmalz vacuum tube lifters is now also available for mobile use. The JumboFlex Picker can be transported with any standard industrial truck and is therefore the ideal picking solution for packages weighing up to 40 kg – regardless of the location.

# Vacuum Tube Lifter JumboFlex Picker

Mobile order picking of packages up to 40 kg

#### APPLICATIONS

- Picking mixed pallets from unmixed pallets for onward transport to stores
- Stacking of pallets for distribution to different storage locations or further processing locations
- Suitable as an internal goods distribution solution
- Optimal for use with block or floor storage