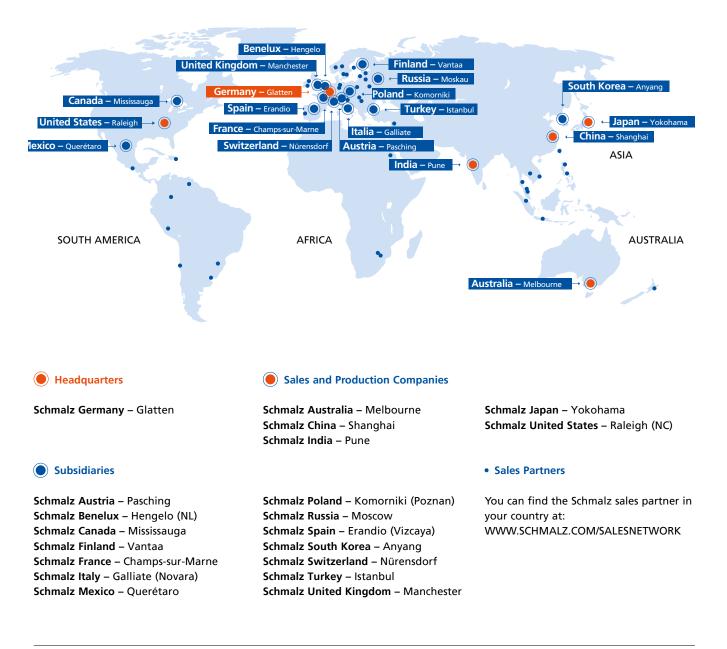

le times.



The tube lifter is started at the push of a button. It can be combined with various quick-change grippers.



A status LED provides clearly visible information on the current operating status.



A magnetic switch fixes the jib in a safe parking position during transport.



Optimized view of the forks due to lowered base body cover.



Compatible with any forklift vehicle thanks to different fork shoe variants.



Standard 24V battery for continuous operation of the system up to 6 hours.



The battery can be charged in the device and also changed in approx. 10 – 15 minutes for multi-shift operation.

(i) WWW.SCHMALZ.COM/JUMBOFLEX-PICKER



## Vacuum Tube Lifter JumboFlex Picker

### **Technical Data**



(i) WWW.SCHMALZ.COM/JUMBOFLEX-PICKER



### At your service worldwide



### **Vacuum Automation**

WWW.SCHMALZ.COM/AUTOMATION

### Handling Systems

WWW.SCHMALZ.COM/HANDLING-SYSTEMS

#### J. Schmalz GmbH Johannes-Schmalz-Str. 1 72293 Glatten, Germany T: +49 7443 2403-0 schmalz@schmalz.de WWW.SCHMALZ.COM