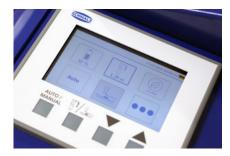

## Vacuum Tube Lifter JumboFlex Picker

**Product Highlights** 

The clearly arranged touch display with soft keys enables simple and intuitive operation.

The support feet extend automatically after the jib is unlocked, minimizing cycle times.