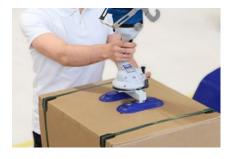

# Ergonomics to go – The JumboFlex Picker

The unique ergonomics and safety of the Schmalz vacuum tube lifters is now also available for mobile use. The JumboFlex Picker can be transported with any standard industrial truck and is therefore the ideal picking solution for packages weighing up to 40 kg – regardless of the location.

# Vacuum Tube Lifter JumboFlex Picker

Mobile order picking of packages up to 40 kg