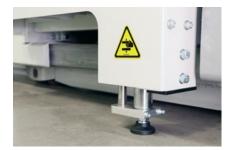

Optimized view of the forks due to lowered base body cover.

Compatible with any forklift vehicle thanks to different fork shoe variants.

Standard 24V battery for continuous operation of the system up to 6 hours.