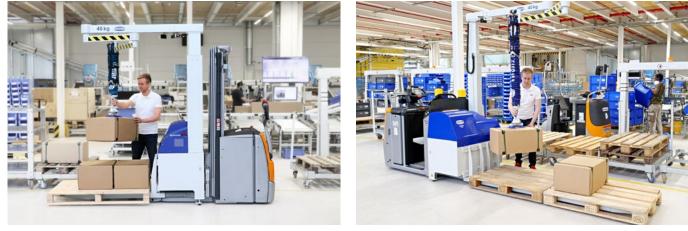

## Vacuum Tube Lifter JumboFlex Picker

**Product Highlights** 

The clearly arranged touch display with soft keys enables simple and intuitive operation.

The support feet extend automatically after the jib is unlocked, minimizing cycle times.

The tube lifter is started at the push of a button. It can be combined with various quick-change grippers.

A status LED provides clearly visible information on the current operating status.

A magnetic switch fixes the jib in a safe parking position during transport.

Optimized view of the forks due to lowered base body cover.

Compatible with any forklift vehicle thanks to different fork shoe variants.

Standard 24V battery for continuous operation of the system up to 6 hours.

The battery can be charged in the device and also changed in approx. 10 – 15 minutes for multi-shift operation.

(i) WWW.SCHMALZ.COM/JUMBOFLEX-PICKER