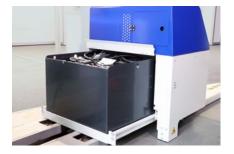

# Ergonomics to go – The JumboFlex Picker

The unique ergonomics and safety of the Schmalz vacuum tube lifters is now also available for mobile use. The JumboFlex Picker can be transported with any standard industrial truck and is therefore the ideal picking solution for packages weighing up to 40 kg – regardless of the location.

# Vacuum Tube Lifter JumboFlex Picker

Mobile order picking of packages up to 40 kg