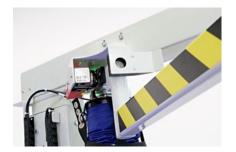

#### DESIGN

- (1) Vacuum tube lifter JumboFlex with 40 kg load capacity and approx. 1,300 mm stroke
- (2) Height adjustable column to increase the maximum gripping height up to 1,800 mm
- (3) Smooth running articulated jib crane with 360° operating action radius and approx. 1,600 mm length
- (4) Fixed element for extending the articulated arm by approx. 1,500 mm in length
- (5) View optimized basic module with control technology and vacuum generation
- (6) High performance 24V battery with easy change possibility
- Integrated touch display for controlling the system
- (8) Colored LED band for status indication and additional acoustic warning in case of danger
- (9) Fork arms for one or two pallets in different versions (EPAL/GMA)