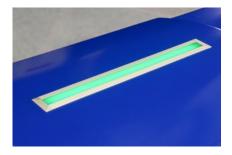

#### DESIGN

- (1) Vacuum tube lifter JumboFlex with 40 kg load capacity and approx. 1,300 mm stroke
- (2) Height adjustable column to increase the maximum gripping height up to 1,800 mm
- (3) Smooth running articulated jib crane with 360° operating action radius and approx. 1,600 mm length
- (4) Fixed element for extending the articulated arm by approx. 1,500 mm in length
- (5) View optimized basic module with control technology and vacuum generation
- (6) High performance 24V battery with easy change possibility
- Integrated touch display for controlling the system
- (8) Colored LED band for status indication and additional acoustic warning in case of danger
- (9) Fork arms for one or two pallets in different versions (EPAL/GMA)

The tube lifter is started at the push of a button. It can be combined with various quick-change grippers.

A status LED provides clearly visible information on the current operating status.

A magnetic switch fixes the jib in a safe parking position during transport.