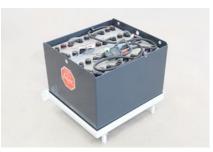

Optimized view of the forks due to lowered base body cover.

Compatible with any forklift vehicle thanks to different fork shoe variants.

Standard 24V battery for continuous operation of the system up to 6 hours.

The battery can be charged in the device and also changed in approx. 10 – 15 minutes for multi-shift operation.

(i) WWW.SCHMALZ.COM/JUMBOFLEX-PICKER