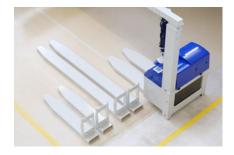

tem
- (8) Colored LED band for status indication and additional acoustic warning in case of danger
- (9) Fork arms for one or two pallets in different versions (EPAL/GMA)

() WWW.SCHMALZ.COM/JUMBOFLEX-PICKER



## Vacuum Tube Lifter JumboFlex Picker

**Product Highlights** 



The clearly arranged touch display with soft keys enables simple and intuitive operation.



The support feet extend automatically after the jib is unlocked, minimizing cycle times.



The tube lifter is started at the push of a button. It can be combined with various quick-change grippers.



A status LED provides clearly visible information on the current operating status.



A magnetic switch fixes the jib in a safe parking position during transport.



Optimized view of the forks due to lowered base body cover.



Compatible with any forklift vehicle thanks to different fork shoe variants.



Standard 24V battery for continuous operation of the system up to 6 hours.



The battery can be charged in the device and also changed in approx. 10 – 15 minutes for multi-shift operation.

(i) WWW.SCHMALZ.COM/JUMBOFLEX-PICKER



## Vacuum Tube Lifter JumboFlex Picker

### **Technical Data**



(i) WWW.SCHMALZ.COM/JUMBOFLEX-PICKER



### At your service worldwide



### **Vacuum Automation**

WWW.SCHMALZ.COM/AUTOMATION

### Handling Systems

WWW.SCHMALZ.COM/HANDLING-SYSTEMS

#### J. Schmalz GmbH Johannes-Schmalz-Str. 1 72293 Glatten, Germany T: +49 7443 2403-0 schmalz@schmalz.de WWW.SCHMALZ.COM