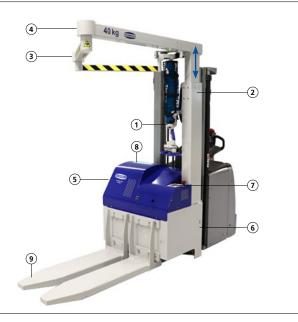

#### DESIGN

- (1) Vacuum tube lifter JumboFlex with 40 kg load capacity and approx. 1,300 mm stroke
- (2) Height adjustable column to increase the maximum gripping height up to 1,800 mm
- (3) Smooth running articulated jib crane with 360° operating action radius and approx. 1,600 mm length
- (4) Fixed element for extending the articulated arm by approx. 1,500 mm in length
- (5) View optimized basic module with control technology and vacuum generation
- (6) High performance 24V battery with easy change possibility
- Integrated touch display for controlling the system
- (8) Colored LED band for status indication and additional acoustic warning in case of danger
- (9) Fork arms for one or two pallets in different versions (EPAL/GMA)