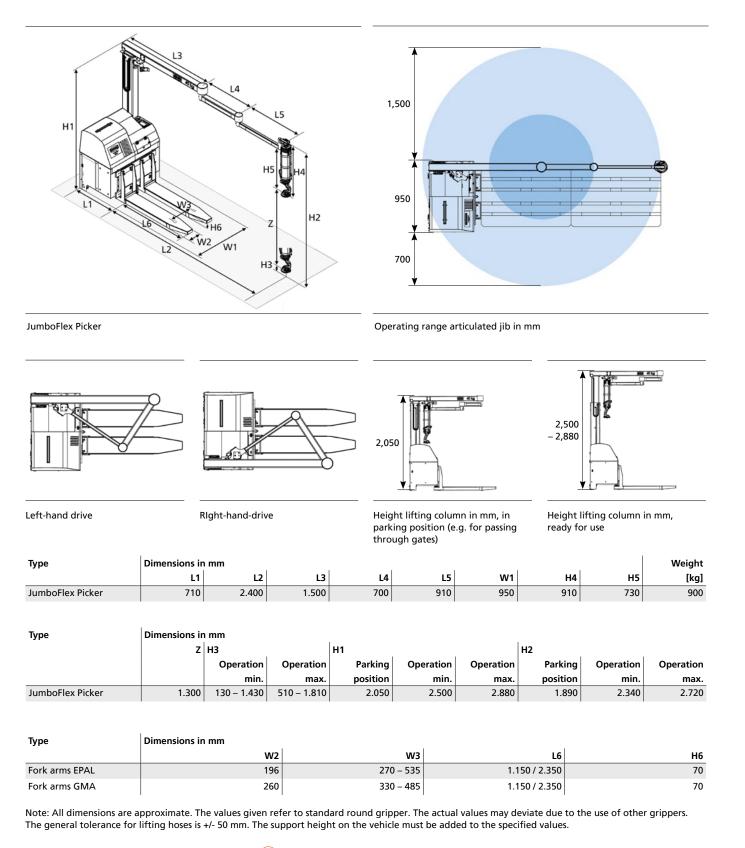

#### DESIGN

- (1) Vacuum tube lifter JumboFlex with 40 kg load capacity and approx. 1,300 mm stroke
- (2) Height adjustable column to increase the maximum gripping height up to 1,800 mm
- (3) Smooth running articulated jib crane with 360° operating action radius and approx. 1,600 mm length
- (4) Fixed element for extending the articulated arm by approx. 1,500 mm in length
- (5) View optimized basic module with control technology and vacuum generation
- (6) High performance 24V battery with easy change possibility
- Integrated touch display for controlling the system
- (8) Colored LED band for status indication and additional acoustic warning in case of danger
- (9) Fork arms for one or two pallets in different versions (EPAL/GMA)

### **Technical Data**

(i) WWW.SCHMALZ.COM/JUMBOFLEX-PICKER