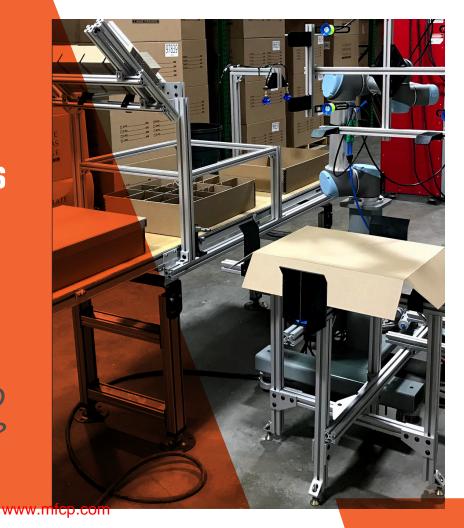

# BENEFITS OF TSLOTS IN AUTOMATION

In automation, customization is key to everything. TSLOTS can be used to create any structure or frame for various automation systems. The versatility of the extrusions make TSLOTS the best solution.

Whether you are using actuators, safety control switches, sensors, valves, light bars, or vision systems the slot design in our profiles allow you to attach these products in various positions.

When your project or system needs adjusting, the modularity of TSLOTS allows you to do so without adding new equipment.

Quick changes are more efficient causing less downtime and increased productivity.