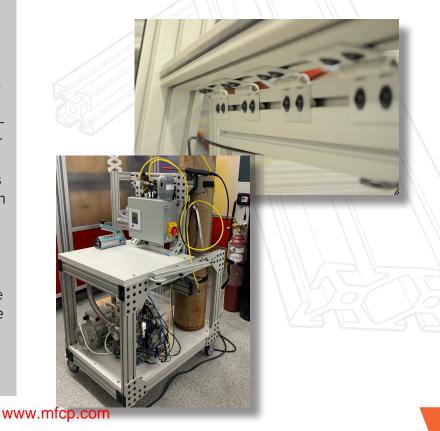

# BENEFITS OF TSLOTS IN AUTOMATION

In automation, customization is key to everything. TSLOTS can be used to create any structure or frame for various automation systems. The versatility of the extrusions make TSLOTS the best solution.

Whether you are using actuators, safety control switches, sensors, valves, light bars, or vision systems the slot design in our profiles allow you to attach these products in various positions.

When your project or system needs adjusting, the modularity of TSLOTS allows you to do so without adding new equipment.

Quick changes are more efficient causing less downtime and increased productivity.