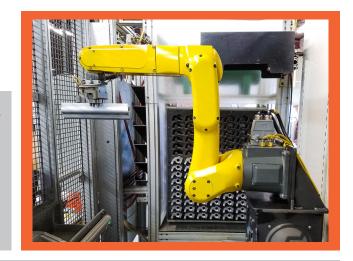

# BENEFITS OF TSLOTS IN AUTOMATION

In automation, customization is key to everything. TSLOTS can be used to create any structure or frame for various automation systems. The versatility of the extrusions make TSLOTS the best solution.

Whether you are using actuators, safety control switches, sensors, valves, light bars, or vision systems the slot design in our profiles allow you to attach these products in various positions.

When your project or system needs adjusting, the modularity of TSLOTS allows you to do so without adding new equipment.

Quick changes are more efficient causing less downtime and increased productivity.