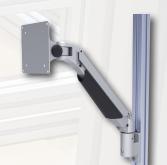

### INTEGRATE COMPONENTS

Integrate a variety of our products to increase your productivity, higher efficiency, and prevent fewer process breakdowns.

Customize your workstation with a monitor mount to reduce process movement