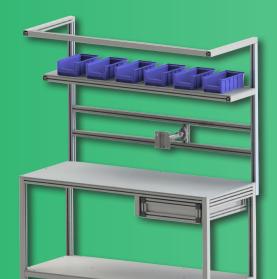

#### **REDUCE WASTE**

Instead, tailor your project to maximize productivity and have it align with your focus on continuous improvement. Combine all of your processes into one to save time and additional costs. For example, building one of TSLOTS custom workstations and automation cells helps you align your processes with your continuous improvement goals.

- Team Boards
- Tracking Centers
- Cell Communications
- Scheduling Boards
- Material Handling Carts
- Conveyor Systems
- Ergonomic Workstations
- FIFO Racks