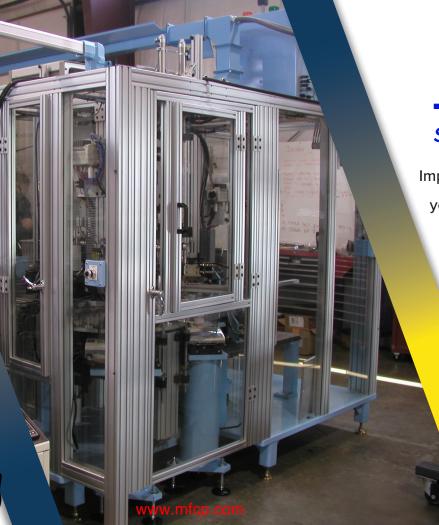

### **CUSTOMIZE WITH TSLOTS**

The design of the t-slotted extrusion is unique and can be configured for all types of applications. The slots in the profiles allow you to position various applications like vision systems, robotic controls, monitors, sensors, actuators, and conveyor systems in any configuration that would enhance your guarding structure.

The modular design will also accommodate any future changes or allow you to reuse the extrusions for a different project.

www.mfcp.com

DREAM IT.

DESIGN I

**BUILD IT.** 