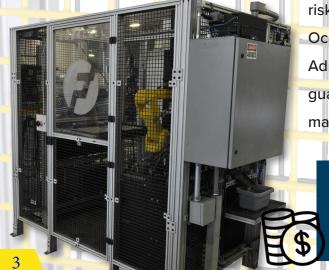

### SAFEGUARDING YOUR EQUIPMENT AND OPERATORS

Improper machine guarding is one of the top 10 most violated OSHA regulations year-over-year. Single penalties start at \$13,494 and can increase upwards to \$134,000 per violation. Custom guarding and other safety solutions may seem expensive, but what may seem like a costly expense can quickly be the difference between not being in business anymore.