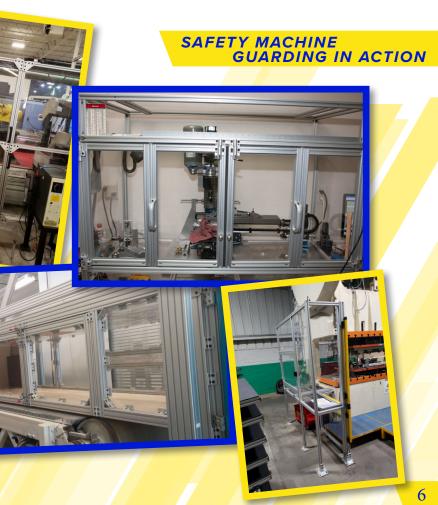

## TSLOTS WITTH SAFETY GUARDING IN MIND

TSLOTS aluminum extrusions and our competitive variety of components and fasteners, make it the perfect option for creating custom guarding and safety solutions! The lightweight and modular design of the t-slotted profiles allow you to design the machine or the surrounding environment to keep equipment protected and employees safe. This simplistic concept allows for easy reconfiguration to fit additional guarding, and it's all done by the simple turn of a hand tool.

## **TSLOTS - THE BUILDING BLOCKS FOR YOUR IDEAS**

TSLOTS has one of the largest selections of extrusions and hardware in the industry. No matter the size of the machine or area, TSLOTS gives you the building blocks to innovate and customize machine guarding and safety solutions. The diversity of options allows you to get creative on how YOU want to protect your assets.