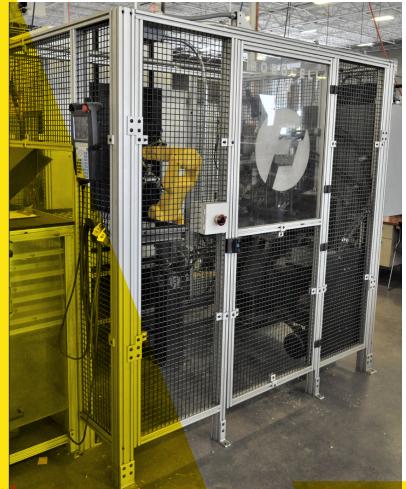

## TSLOTS WITTH SAFETY GUARDING IN MIND

TSLOTS aluminum extrusions and our competitive variety of components and fasteners, make it the perfect option for creating custom guarding and safety solutions! The lightweight and modular design of the t-slotted profiles allow you to design the machine or the surrounding environment to keep equipment protected and employees safe. This simplistic concept allows for easy reconfiguration to fit additional guarding, and it's all done by the simple turn of a hand tool.

## WHY CHOOSE SAFETY GUARDING?

Having safety guarding ensures the protection of your equipment, operator, and other employees. Without guarding or proper

protection, you increase the liability of the company. Reduce the

risk of fines or citations from the Occupational Health and Safety Administration (OSHA) with custom guarding. It can cut out downtime, maintenance costs, and floor space.

Did you know the cost of a fine may be more expensive than building a custom fence?