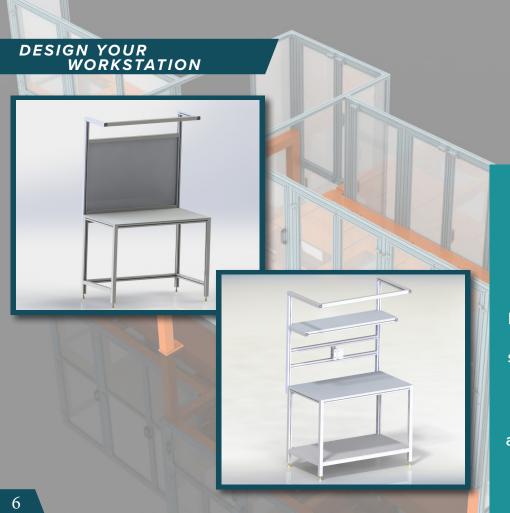

## **DESIGN**

Not sure where to start in designing your workstation? We have created a few preconfigured frames. Download these and adjust them to fit the space and requirements needed.

We offer a basic, intermediate, and a more complex frame. Choose the add-on accessories that suite you best and submit for quotation today.