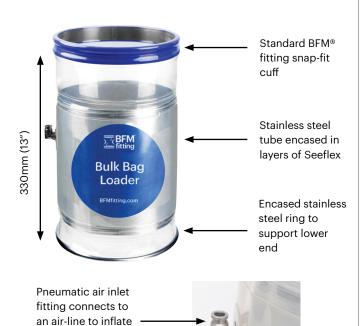

## Bulk Bag Loader

- · A three-layered filling head featuring a stainless steel core fully encased in Seeflex ether-based urethane.
- Includes external air fitting that plugs into an 8mm pneumatic air line to inflate super strong & flexible outer layer.
- Top of loader simply snaps into a BFM® fitting spigot and features a fully encapsulated stainless steel ring to support lower end.
- Inflates in seconds and seals tight on the neck of bulk bag, eliminating product leaks.
- Much safer for workers hands as there are no pinch points.
- Can be used on bulk bags with or without plastic liners.
- **NB:** Pneumatic air-line is recommended to operate between 3 - 4 psi, up to a maximum of 6psi.

NOTE: If using in Atex Dust Zones, the up-line pipework and pneumatic air-line inlet fitting should be earthed.

outer layer of Seeflex.

Length for all Ø

(measured from the bottom of the cuff to the end of connector)

330mm / 13"