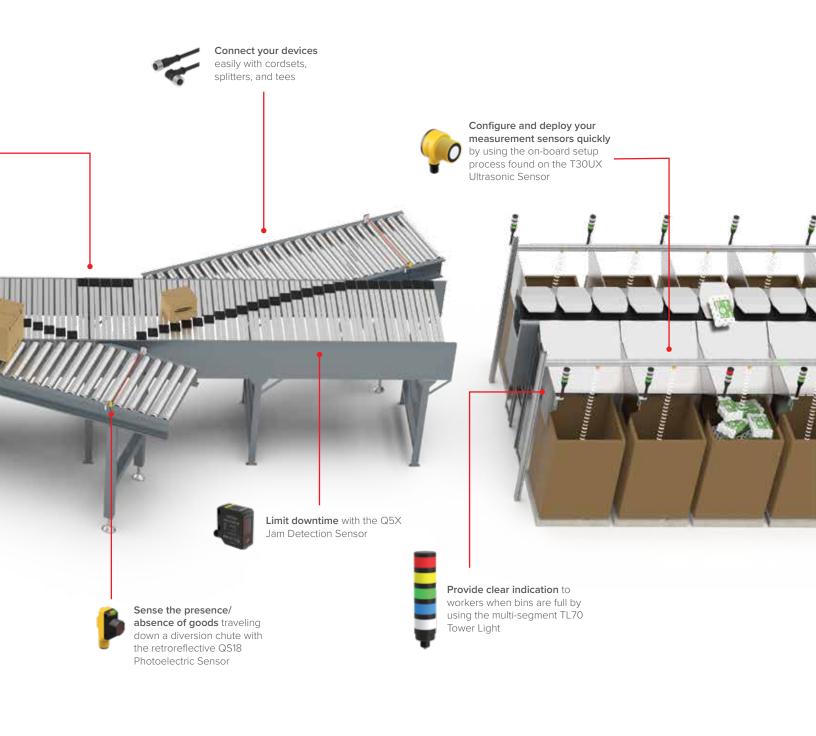

#### **Jam Detection**

- Detect conveyor jams faster and with greater accuracy
- Industry-standard M12 connector makes installation easy
- Products: Q5X Jam Detection Sensor

#### Sorter Divert Sensing

- Simple photoelectric sensors determine if goods were diverted down the correct chute or if a jam is present
- Several sensor options provide flexibility to detect any type of package
- Products: QS18, LX, SAB

#### **Bin Level Measurement and Indication**

- Robust laser, ultrasonic, and radar technologies
  accurately measure bin level
- Easy-to-see LED lights notify workers when bins are full
- Products: T30UX, Q5X, T30R, QS18, TL50

### **Measurement Sensors**

- Various range, output, and accuracy options fit any application
- Durable housings withstand tough
  environments
- Products: Q4X, Q5X, LM, LE, T30UX, T30R