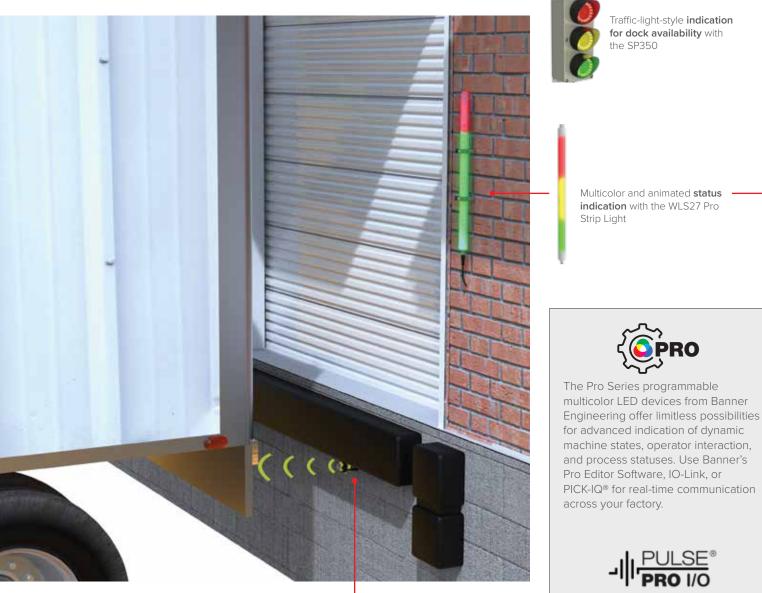

# Loading Docks

# **Dock Status/Availability**

- Easy-to-see LED indication provides daylight visiblity
- Sealed housings resist outdoor elements like rain and snow
- Products: WLS27, SP350

### **Truck Detection**

- Robust, long-range radar technology senses in tough outdoor conditions
- Multiple output types simplify integration
  with systems
- Products: T30R

Pulse Pro output for direct integration with Banner lights. Direct process feedback which only requires power; no controller needed.

Reliable, long-range truck detection with the T30R Radar Sensor