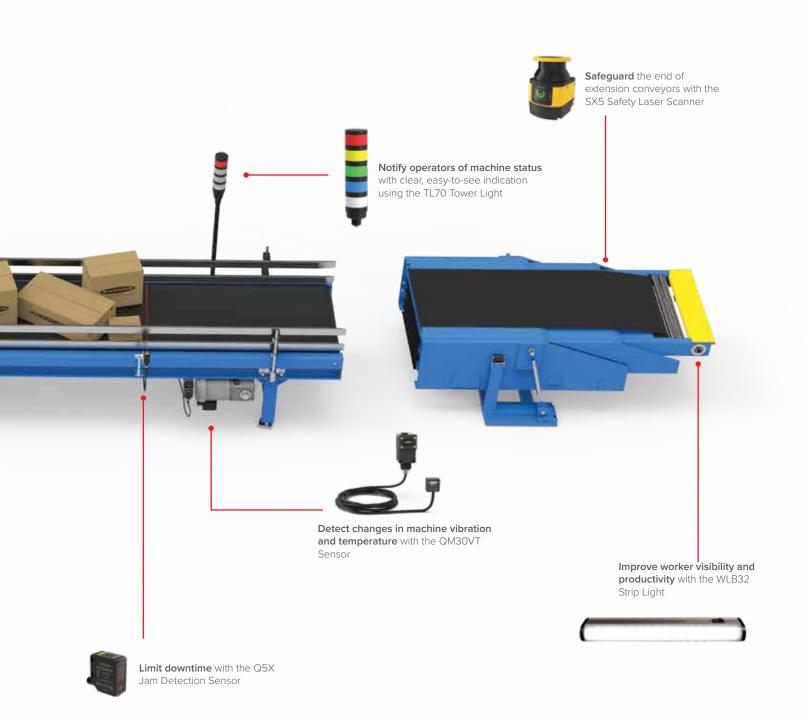

#### **Machine Status Indication**

- Bright, uniform LED lights help machines communicate with operators
- Programmable models allow for more unique custom animations
- Products: TL30, TL50, TL70, WLS15, WLS27, WLS28

#### **Predictive Maintenance**

- Easy-to-install vibration and temperature sensors monitor equipment around the clock
- Reduce unplanned downtime by scheduling maintenance
- Products: QM30VT, Q45 All-in-One, DXM700, Solutions Kit

#### **Jam Detection**

- Detect conveyor jams faster and with greater accuracy
- Industry-standard M12 connector makes installation easy
- Products: Q5X Jam Detection Sensor

# **Overhead Lighting**

- Reliable LED lighting improves operator visibility
- Variety of lengths, colors, brackets, and power input options adapt to any workstation
- Products: WLB32, WLB72, WLS28, WLB92

### **AGV Safety**

- Reliable safety laser scanners detect people
  and objects
- Standard encoder inputs integrate speed into detection algorithm
- Products: SX5, SC10