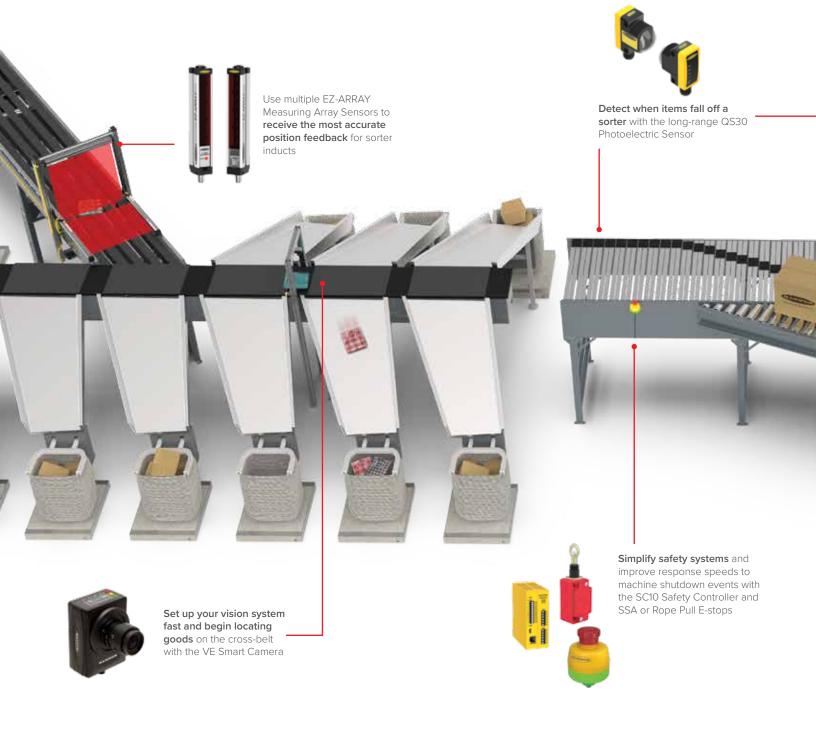

# Sortation

# **Package Detection**

- Precision sensors accurately measure goods for proper routing
- Various sensor technologies and form factors adapt to any machine design
- Products: EZ-ARRAY, MINI-ARRAY, Q4X, Q5X

# **Product Position on Belt Sorter**

- Easy-to-use sensors determine if goods are located properly on sorters
- Multiple signal types ranging from discrete, analog to x/y coordinates adapt to any machine design
- Products: VE, iVu, Q4X

#### Sorter Divert Sensing

- Simple photoelectric sensors determine if goods were diverted down the correct chute or if a jam is present
- Several sensor options provide flexibility to detect any type of package
- Products: QS18, LX, SAB

#### **Bin Level Measurement and Indication**

- Robust laser, ultrasonic, and radar technologies
  accurately measure bin level
- Easy-to-see LED lights notify workers when bins are full
- Products: T30UX, Q5X, T30R, QS18, TL50

# Package Dimensioning

- Fast and accurate sensors measure goods moving down a conveyor
- Various models adapt to any mounting requirements
- Products: EZ-ARRAY, MINI-ARRAY, Q5X, VE Smart Camera

#### Quickly determine which E-stop has been pressed by using the SSA Lighted E-stop These also install quickly and

provide added diagnostics with our ISD safety network technology

Measure pallets and packages with 5 mm resolution to ensure goods are directed to the right location using the EZ-ARRAY