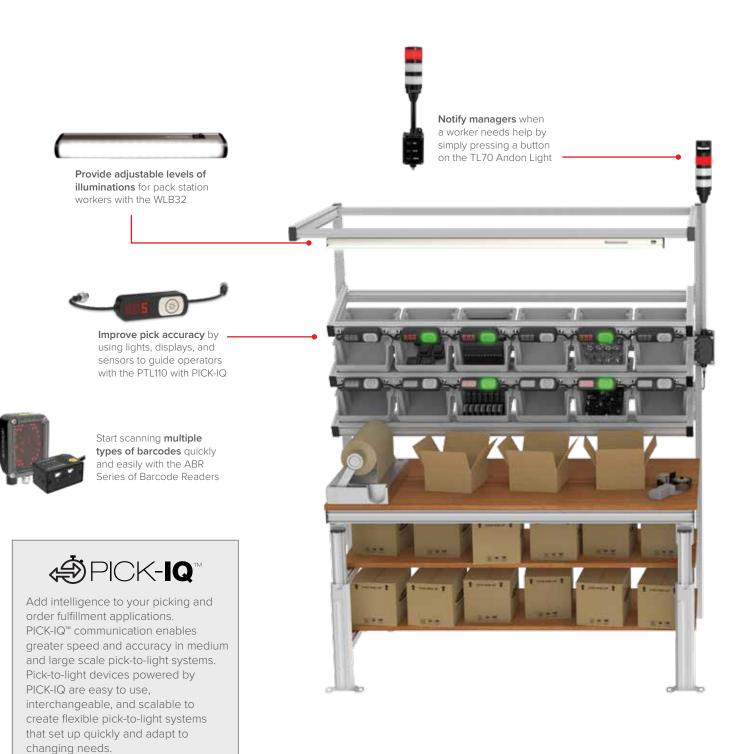

### Andon Lights

- Bright LED lights notify managers from long distances away
- Complete plug-and-play solution simplifies installation
- Products: TL70 Andon Light

# **Overhead Lighting**

- Reliable LED lighting improves operator visibility
- Variety of lengths, colors, brackets, and power input options adapt to any workstation
- Products: WLB32, WLB72, WLS28, WLB92

# Pick-to-Light/Put-to-Light

- Easy-to-see lights improve operator speed and accuracy
- Available with built-in sensors to reduce mispicks
- Products: PTL110, K30, K50

#### **Barcode Reading**

- Reliable detection of 1D and 2D barcodes improves productivity
- Variety of models provide flexibility based on detection range, barcode type, and communication interface
- Products: ABR3000, ABR7000, VE