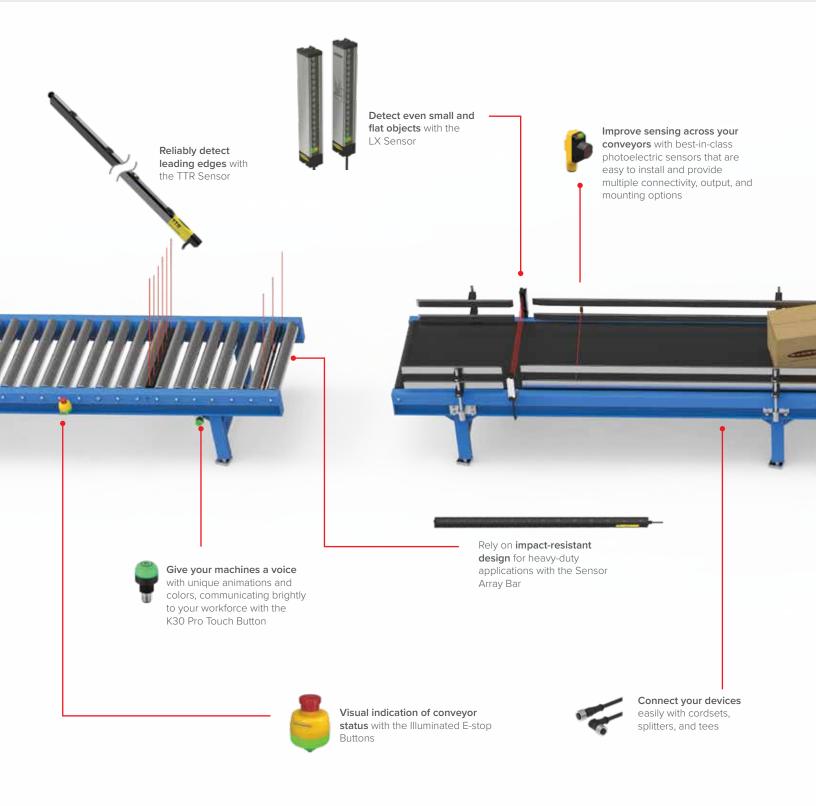

# Conveyors

### **Control and Indication**

- Durable capacitive touch buttons withstand harsh conditions
- Bright LED indication notifies workers of machine status
- Products: K30, K50, S22, SSA-Series E-stop

#### Leading Edge Detection

- Multiple sensor designs to fit any conveyor
- Various technologies to detect everything from boxes to pallets
- Products: TTR, SAB, LX, QS18, Q20

#### **Machine Status Indication**

- Bright, uniform LED lights help machines communicate with operators
- Programmable models allow for more unique custom animations
- Products: TL30, TL50, TL70, WLS15, WLS27, WLS28

#### **Predictive Maintenance**

- Easy-to-install vibration and temperature sensors monitor equipment around the clock
- Reduce unplanned downtime by scheduling maintenance
- Products: QM30VT, Q45 All-in-One, DXM700, Solutions Kit