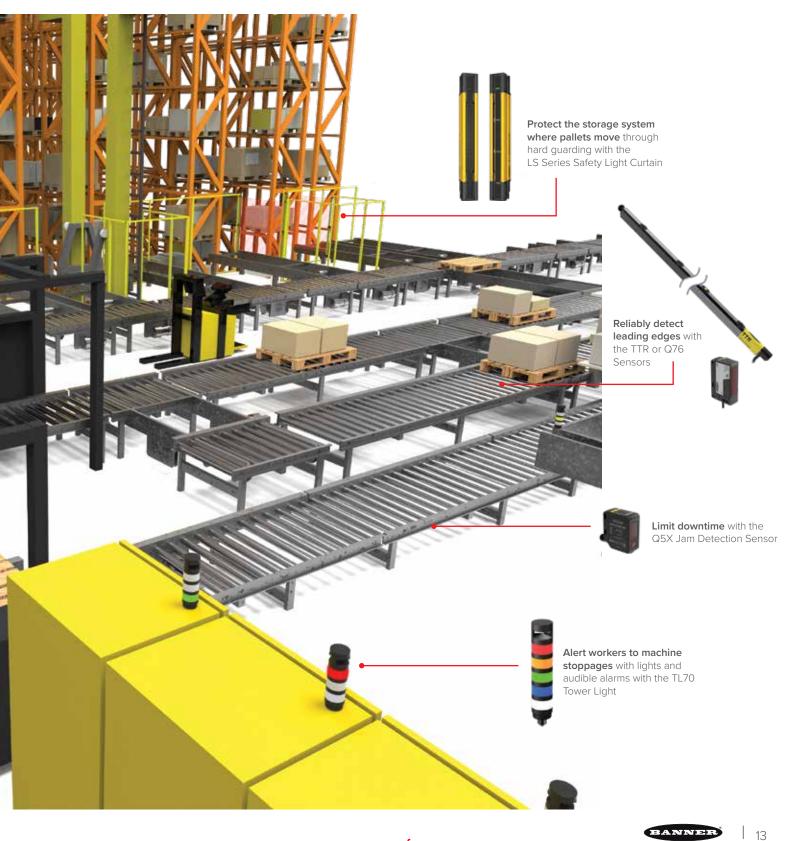

#### Leading Edge Detection

- Multiple sensor designs to fit any conveyor
- Various technologies to detect everything from boxes to pallets
- Products: TTR, SAB, LX, QS18, Q20

#### **Jam Detection**

- Detect conveyor jams faster and with greater accuracy
- Industry-standard M12 connector makes installation easy
- Products: Q5X Jam Detection Sensor

#### **Machine Status Indication**

- Bright, uniform LED lights help machines communicate with operators
- Programmable models allow for more unique custom animations
- Products: TL30, TL50, TL70, WLS15, WLS27, WLS28

# **Personnel Detection**

- Robust light curtains withstand impacts
- Various length, resolution, and mounting options simplify installation
- Products: LS, SLC4

#### **Personnel Detection**

- Robust safety light curtains withstand impacts
- Various length, resolution, and mounting options simplify installation
- Products: LS, SLC4