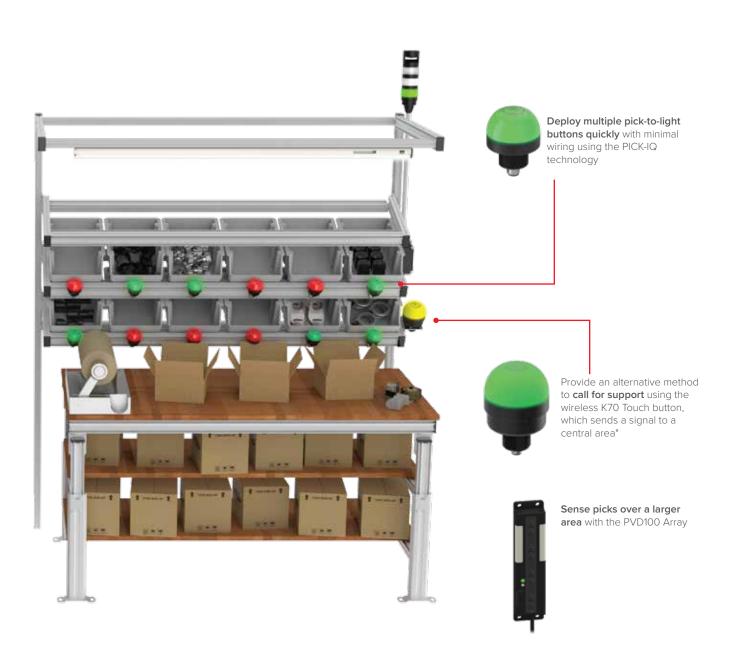

#### Call for Support

- Reliable touch buttons allow operators to signal managers for help
- Wireless technology makes installation fast and easy
- Products: K70 Wireless, Direct Select

# Pick-to-Light/Put-to-Light

- Easy-to-see lights improve operator speed and accuracy
- Available with built-in sensors to reduce mispicks
- Products: PTL110, K30, K50