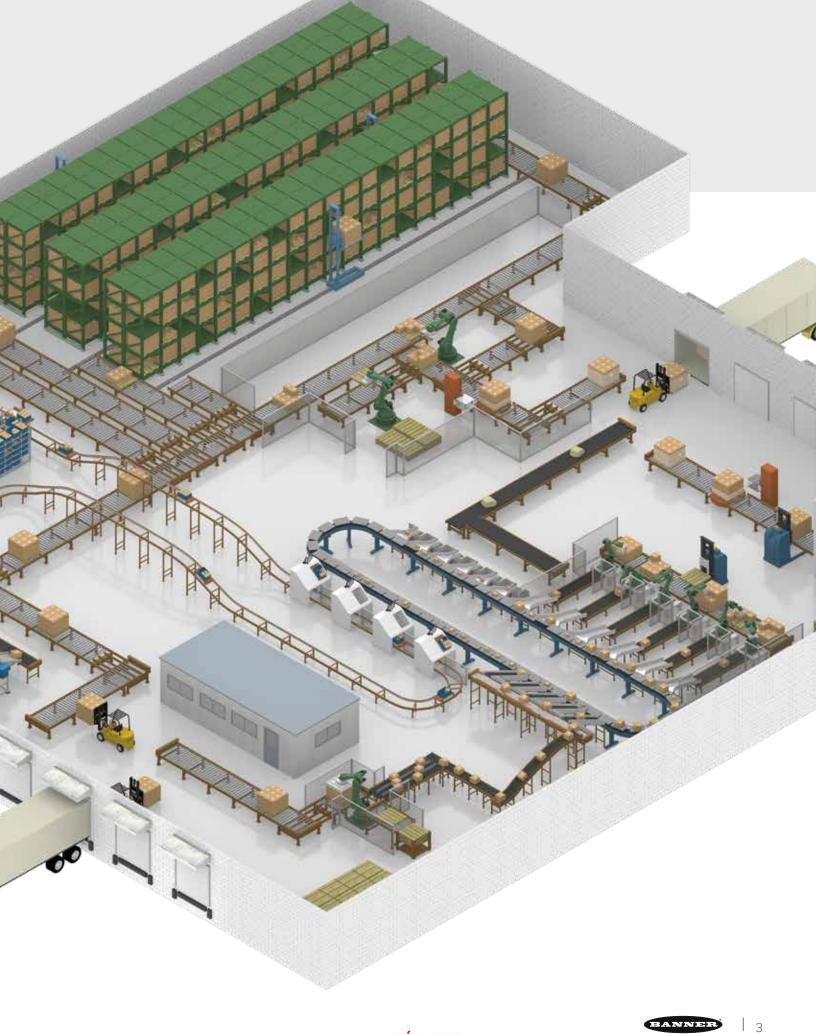

# Conveyors

# **Work Stations**

# **Robots and AGVs**

# **Storage and Retrieval**

# Sortation