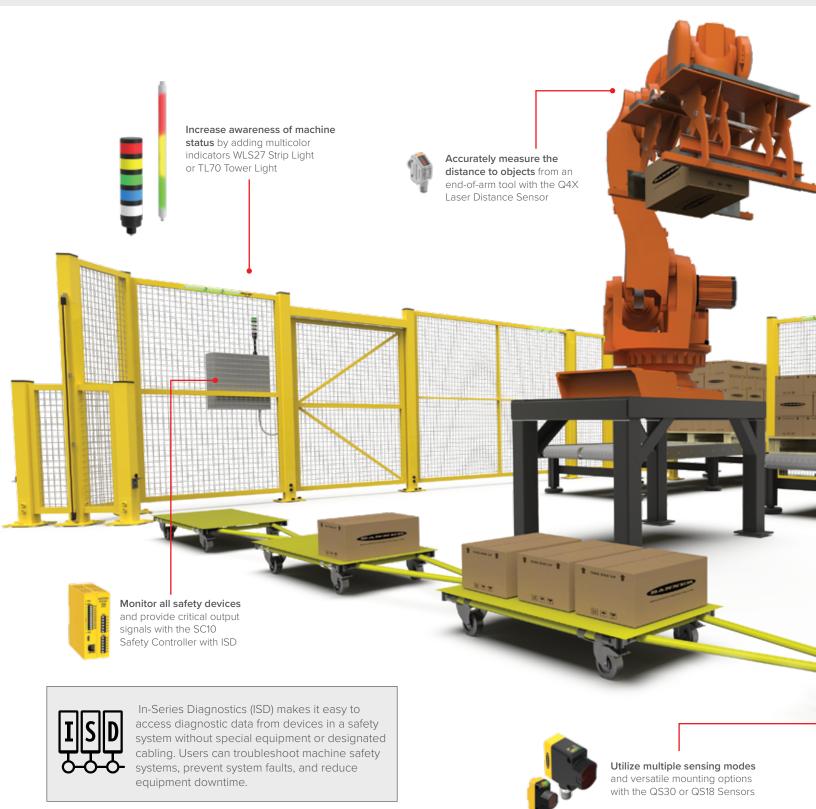

# **Robots and AGVs**

### **Measurement Sensors**

- Various range, output, and accuracy options fit any application
- Durable housings withstand tough
  environments
- Products: Q4X, Q5X, LM, LE, T30UX, T30R

### **Machine Status Indication**

- Bright LED lights improve machine-to-human communication
- Numerous form factors simplify machine design and installation
- Products: WLS27, WLS28, K90, TL30, TL50, TL70

# **Personnel Detection**

- Robust light curtains withstand impacts
- Various length, resolution, and mounting options simplify installation
- Products: LS, SLC4

### **AGV Status/Signaling**

- Programmable LED lights provide turn-signal and machine status to operators
- Impact-resistant housings withstand harsh conditions
- Products: WLS15, WLS27, K50

### **AGV Safety**

- Reliable safety laser scanners detect people
  and objects
- Standard encoder inputs integrate speed into detection algorithm
- Products: SX5, SC10