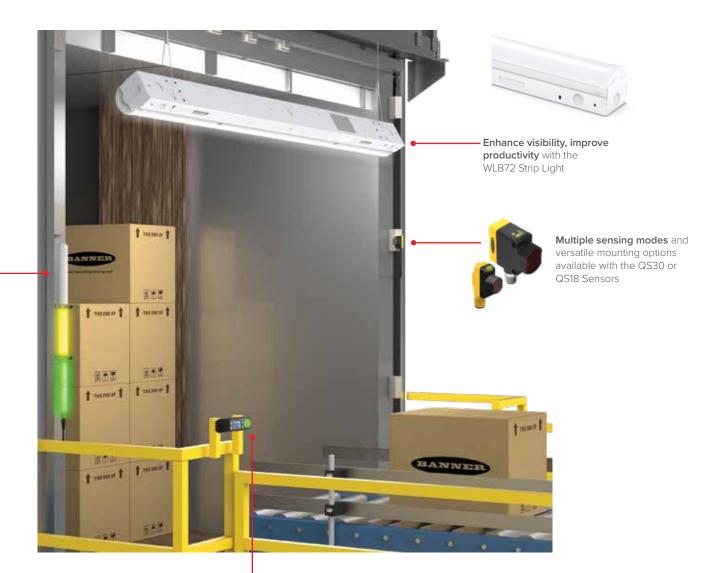

#### **Trailer Illumination**

- Bright, uniform LED light provides illumination for operators
- Durable construction improves reliability in harsh environments
- Products: WLB72

#### **Dock Door Position**

- Simple photoelectric sensor determines when door is open
- Powerful sensing technology withstands dust buildup and improves reliablility
- Products: QS30, QS18

Notify staff of issues at the dock with the battery-powered wireless DirectSelect operator interface