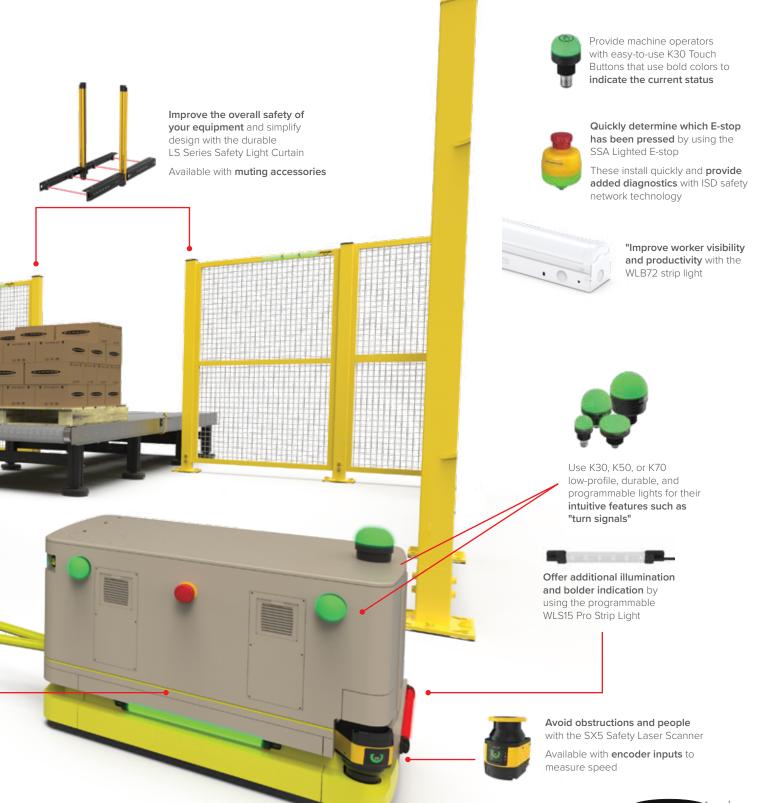

# **Personnel Detection**

- Robust light curtains withstand impacts
- Various length, resolution, and mounting options simplify installation
- Products: LS, SLC4

### **AGV Status/Signaling**

- Programmable LED lights provide turn-signal and machine status to operators
- Impact-resistant housings withstand harsh conditions
- Products: WLS15, WLS27, K50

### **AGV Safety**

- Reliable safety laser scanners detect people
  and objects
- Standard encoder inputs integrate speed into detection algorithm
- Products: SX5, SC10

#### **Personnel Detection**

- Robust safety light curtains withstand impacts
- Various length, resolution, and mounting options simplify installation
- Products: LS, SLC4