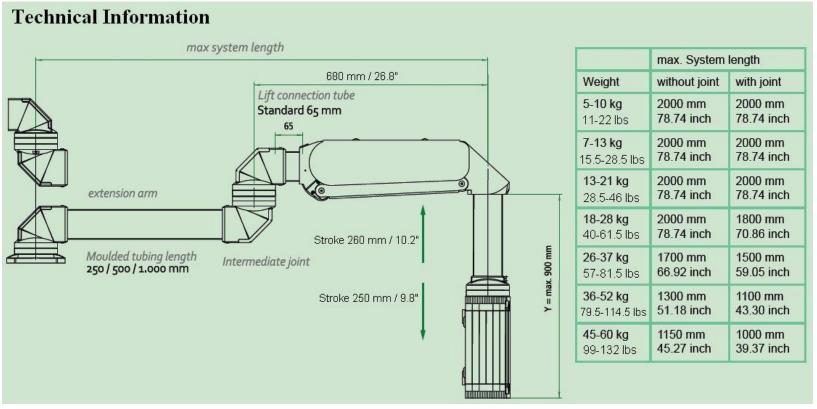

Weight range from 5-60 kg (11-132 lbs) available

#### strong, continuously adjustable lift system for vertical positioning

| DON'T FIND THE CONFIGURATION YOU NEED? PLEASE CONTACT HAEWA FOR ANY MODIFICATION | Configuration    | Order No.       | Lift Connection Tube | Weight Range               | Catalog |
|----------------------------------------------------------------------------------|------------------|-----------------|----------------------|----------------------------|---------|
| OR CUSTOMIZATION AT 1-800-783-4239                                               |                  |                 |                      |                            | Page #  |
|                                                                                  |                  | 7595-7601-13-01 |                      | 13 - 21 kg / 28.5 - 46 lbs |         |
| HLT Lift S                                                                       | Standard hanging | 7595-7601-14-01 | 65 mm                | 18 - 28 kg / 40 - 61.5 lbs | 6       |
|                                                                                  |                  | 7595-7601-15-01 |                      | 26 - 37 kg / 57 - 81.5 lbs |         |

Other configurations, connection tubes and weight ranges are available. Please contact Haewa customer service for support at 1-800-783-4239 or info@ haewa.com.

| <b>Configuration Table</b>           | Choose length of lift connection tube | Choose your loading capacity: |
|--------------------------------------|---------------------------------------|-------------------------------|
|                                      | 1 = 65 mm Standard                    | 1 = 5-10  kg                  |
| Choose your design:                  | 2 = 100 mm                            | 2 = 7-13  kg                  |
| 1 = Standard hanging                 | 3 = 200 mm                            | 3 = 13-21  kg                 |
| 2 = Desk mounting                    | 4 = 300 mm                            | 4 = 18-28  kg                 |
| 3 = Standard hanging; stroke limiter | 5 = 400 mm                            | 5 = 26-37  kg                 |
| 4 = Desk mounting; stroke limiter    | 6 = 500 mm                            | 6 = 36-52  kg                 |
| e.g. 7595-760 <b>1</b> -xx-01        | e.g. 7595-7601- <b>1</b> x-01         | 7 = 45-60  kg                 |
|                                      |                                       | e.g. 7595-7601-1 <b>1</b> -01 |