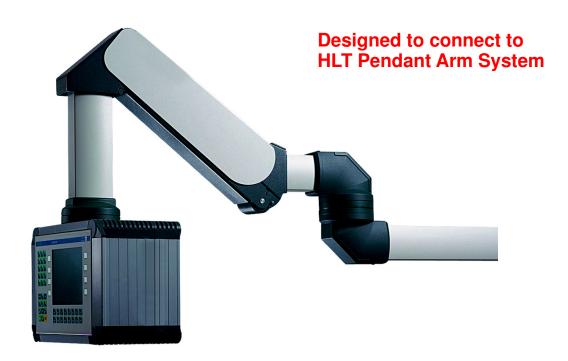

# **HLT Lifts**

## Vertical positioning for HMIs

- Strong & robust
- Flexible configuration
- Excellent value
- In Stock

Automatic blocking of vertical stroke possible in each position.

Continuously adjustable lift for control housing and HMIs.