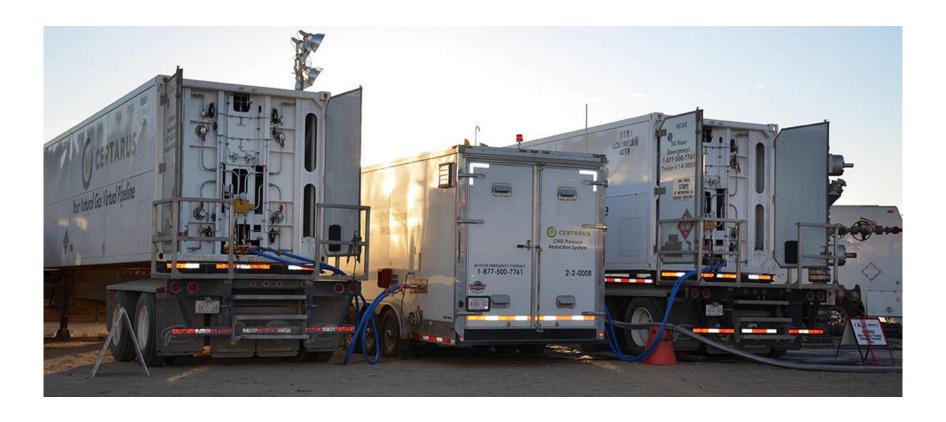

# Large CNG Trailers with Pressure Reducing Skid

### **CNG Trailer and Manifold Close UP**