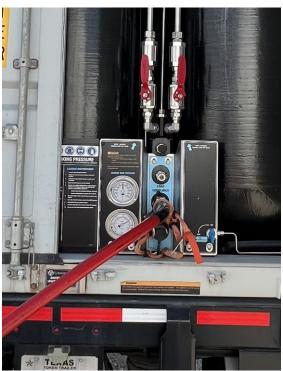

peline"?





# Large CNG Trailers with Pressure Reducing Skid





# Oil and Gas Virtual Pipeline example





#### **CNG-Series**

- High-flow quick coupler used for high-pressure, high-volume, transfer of compressed natural gas in the "Virtual CNG Pipeline" industry
- Installed on hoses, pressure reducing skids, or on the trailer manifold





#### **CNG-Series**

- Interchanges with ISO7241
  Series "B" & Oasis 300-Series
- 5,000 PSI (gas service only!)
- 303 stainless steel componentry with high strength 17-7 stainless steel latches
- Locking sleeve
- 31% flow improvement





## **CNG Series Coupling Options**



**8CNGF8-S** 



CNG8F8-S



CNG8OM8-S



## **Typical CNG Series Installation Points**





# **CNG Compression Station**





### **CNG Trailer and Manifold Close UP**







## **Various Trailer Sizes**













# **CNG Pressure Reducing Skid**









# **Mobile CNG Fueling Fleet**





# **Thank You! Any Questions?**