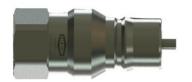

#### **CNG-Series**

- High-flow quick coupler used for high-pressure, high-volume, transfer of compressed natural gas in the "Virtual CNG Pipeline" industry
- Installed on hoses, pressure reducing skids, or on the trailer manifold

#### **CNG-Series**

- Interchanges with ISO7241
  Series "B" & Oasis 300-Series
- 5,000 PSI (gas service only!)
- 303 stainless steel componentry with high strength 17-7 stainless steel latches
- Locking sleeve
- 31% flow improvement

## **CNG Series Coupling Options**

**8CNGF8-S** 

CNG8F8-S

CNG8OM8-S