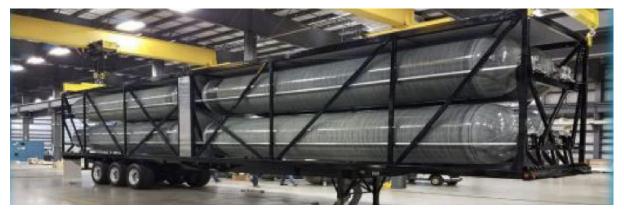

Pressure Reducing Skid





# Oil and Gas Virtual Pipeline example





#### **CNG-Series**

- High-flow quick coupler used for high-pressure, high-volume, transfer of compressed natural gas in the "Virtual CNG Pipeline" industry
- Installed on hoses, pressure reducing skids, or on the trailer manifold





#### **CNG-Series**

- Interchanges with ISO7241
  Series "B" & Oasis 300-Series
- 5,000 PSI (gas service only!)
- 303 stainless steel componentry with high strength 17-7 stainless steel latches
- Locking sleeve
- 31% flow improvement





## **CNG Series Coupling Options**



**8CNGF8-S** 



CNG8F8-S



CNG8OM8-S



## **Typical CNG Series Installation Points**





# **CNG Compression Station**





### **CNG Trailer and Manifold Close UP**







## **Various Trailer Sizes**













# **CNG Pressure Reducing Skid**









# **Mobile CNG Fueling Fleet**





# **Thank You! Any Questions?**