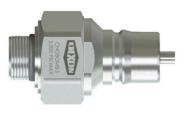

#### **CNG-Series**

- High-flow quick coupler used for high-pressure, high-volume, transfer of compressed natural gas in the "Virtual CNG Pipeline" industry
- Installed on hoses, pressure reducing skids, or on the trailer manifold

#### **CNG-Series**

- Interchanges with ISO7241
  Series "B" & Oasis 300-Series
- 5,000 PSI (gas service only!)
- 303 stainless steel componentry with high strength 17-7 stainless steel latches
- Locking sleeve
- 31% flow improvement

## **CNG Series Coupling Options**

**8CNGF8-S** 

CNG8F8-S

CNG8OM8-S