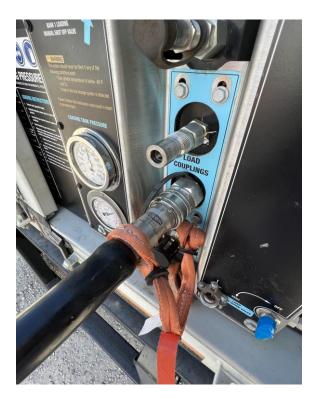

#### **CNG-Series**

- High-flow quick coupler used for high-pressure, high-volume, transfer of compressed natural gas in the "Virtual CNG Pipeline" industry
- Installed on hoses, pressure reducing skids, or on the trailer manifold

#### **CNG-Series**

- Interchanges with ISO7241
  Series "B" & Oasis 300-Series
- 5,000 PSI (gas service only!)
- 303 stainless steel componentry with high strength 17-7 stainless steel latches
- Locking sleeve
- 31% flow improvement