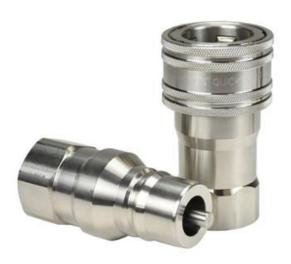

#### **CNG-Series**

- High-flow quick coupler used for high-pressure, high-volume, transfer of compressed natural gas in the "Virtual CNG Pipeline" industry
- Installed on hoses, pressure reducing skids, or on the trailer manifold

#### **CNG-Series**

- Interchanges with ISO7241
  Series "B" & Oasis 300-Series
- 5,000 PSI (gas service only!)
- 303 stainless steel componentry with high strength 17-7 stainless steel latches
- Locking sleeve
- 31% flow improvement