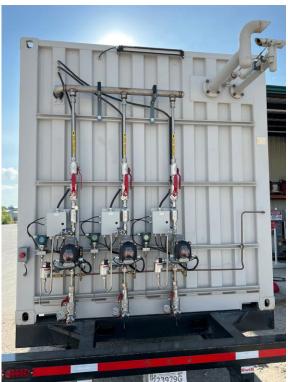

Virtual Pipeline example





#### **CNG-Series**

- High-flow quick coupler used for high-pressure, high-volume, transfer of compressed natural gas in the "Virtual CNG Pipeline" industry
- Installed on hoses, pressure reducing skids, or on the trailer manifold





#### **CNG-Series**

- Interchanges with ISO7241
  Series "B" & Oasis 300-Series
- 5,000 PSI (gas service only!)
- 303 stainless steel componentry with high strength 17-7 stainless steel latches
- Locking sleeve
- 31% flow improvement





## **CNG Series Coupling Options**



**8CNGF8-S** 



CNG8F8-S



CNG8OM8-S



## **Typical CNG Series Installation Points**





# **CNG Compression Station**





### **CNG Trailer and Manifold Close UP**







## **Various Trailer Sizes**













# **CNG Pressure Reducing Skid**









# **Mobile CNG Fueling Fleet**





# **Thank You! Any Questions?**