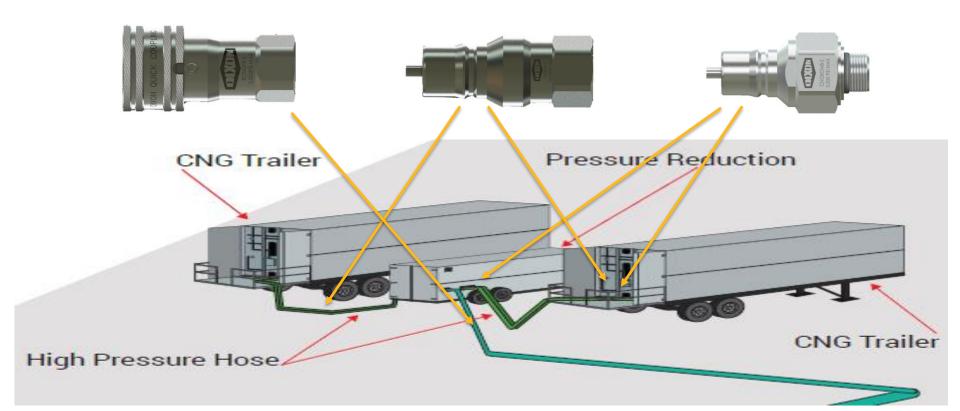

## **Typical CNG Series Installation Points**

# Large CNG Trailers with Pressure Reducing Skid

# **CNG Pressure Reducing Skid**