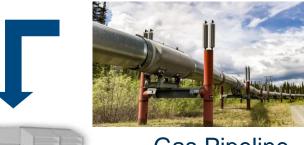

# **DQC CNG Series - What is "Virtual Pipeline"?**

7/15/2022

Jason Hollis and Sean Andersen





## **Today's Objectives**

#### Education on "Virtual CNG Pipelines"

- What is a virtual pipeline?
- How does it work?
- Who can utilize or benefit from virtual pipeline?

### Review Dixon Quick Coupling's CNG Series quick couplers

- Discuss features of the CNG Series
- Why you should use the DQC CNG Series



## What is "Virtual CNG Pipeline"?

"Virtual Pipeline": natural gas is compressed into cylinders on a mobile platform and transported to locations that lack gas pipeline infrastructure.





## **Virtual CNG Process Cycle**



Gas Pipeline









**Gas Transport Module** 

#### **Destination**

Frac site for engine fuel, supplemental gas for existing pipelines, etc.



## **Gas Cylinders and CNG Transport Module**







## Who Can Utilize CNG "Virtual Pipeline"?





# Large CNG Trailers with Pressure Reducing Skid





# Oil and Gas Virtual Pipeline example





#### **CNG-Series**

- High-flow quick coupler used for high-pressure, high-volume, transfer of compressed natural gas in the "Virtual CNG Pipeline" industry
- Installed on hoses, pressure reducing skids, or on the trailer manifold





#### **CNG-Series**

- Interchanges with ISO7241
  Series "B" & Oasis 300-Series
- 5,000 PSI (gas service only!)
- 303 stainless steel componentry with high strength 17-7 stainless steel latches
- Locking sleeve
- 3