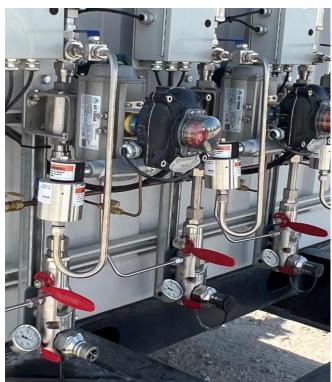

rtual Pipeline example





#### **CNG-Series**

- High-flow quick coupler used for high-pressure, high-volume, transfer of compressed natural gas in the "Virtual CNG Pipeline" industry
- Installed on hoses, pressure reducing skids, or on the trailer manifold





#### **CNG-Series**

- Interchanges with ISO7241
  Series "B" & Oasis 300-Series
- 5,000 PSI (gas service only!)
- 303 stainless steel componentry with high strength 17-7 stainless steel latches
- Locking sleeve
- 31% flow improvement





## **CNG Series Coupling Options**



**8CNGF8-S** 



CNG8F8-S



CNG8OM8-S



## **Typical CNG Series Installation Points**





# **CNG Compression Station**





### **CNG Trailer and Manifold Close UP**







## **Various Trailer Sizes**













# **CNG Pressure Reducing Skid**









# **Mobile CNG Fueling Fleet**





# **Thank You! Any Questions?**