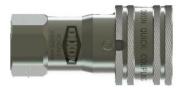

#### **CNG-Series**

- High-flow quick coupler used for high-pressure, high-volume, transfer of compressed natural gas in the "Virtual CNG Pipeline" industry
- Installed on hoses, pressure reducing skids, or on the trailer manifold

#### **CNG-Series**

- Interchanges with ISO7241
  Series "B" & Oasis 300-Series
- 5,000 PSI (gas service only!)
- 303 stainless steel componentry with high strength 17-7 stainless steel latches
- Locking sleeve
- 31% flow improvement

## **CNG Series Coupling Options**

**8CNGF8-S** 

CNG8F8-S

CNG8OM8-S