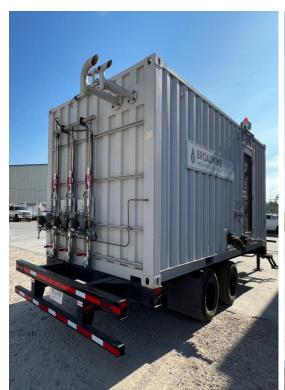

s Virtual Pipeline example





#### **CNG-Series**

- High-flow quick coupler used for high-pressure, high-volume, transfer of compressed natural gas in the "Virtual CNG Pipeline" industry
- Installed on hoses, pressure reducing skids, or on the trailer manifold





#### **CNG-Series**

- Interchanges with ISO7241
  Series "B" & Oasis 300-Series
- 5,000 PSI (gas service only!)
- 303 stainless steel componentry with high strength 17-7 stainless steel latches
- Locking sleeve
- 31% flow improvement





## **CNG Series Coupling Options**



**8CNGF8-S** 



CNG8F8-S



CNG8OM8-S



## **Typical CNG Series Installation Points**





# **CNG Compression Station**





### **CNG Trailer and Manifold Close UP**







## **Various Trailer Sizes**













# **CNG Pressure Reducing Skid**









# **Mobile CNG Fueling Fleet**





# **Thank You! Any Questions?**