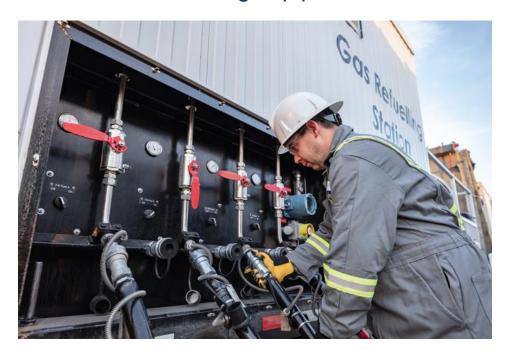

# **DQC CNG Series - What is "Virtual Pipeline"?**

7/15/2022

Jason Hollis and Sean Andersen





## **Today's Objectives**

#### Education on "Virtual CNG Pipelines"

- What is a virtual pipeline?
- How does it work?
- Who can utilize or benefit from virtual pipeline?

### Review Dixon Quick Coupling's CNG Series quick couplers

- Discuss features of the CNG Series
- Why you should use the DQC CNG Series



## What is "Virtual CNG Pipeline"?

"Virtual Pipeline": natural gas is compressed into cylinders on a mobile platform and transported to locations that lack gas pipeline infrastructure.





## **Virtual CNG Process Cycle**



Gas Pipeline









**Gas Transport Module** 

#### **Destination**

Frac site for engine fuel, supplemental gas for existing pipelines, etc.



## **Gas Cylinders and CNG Transport Module**







## Who Can Utilize CNG "Virtual Pipeline"?





# Large CNG Trailers with Pressure Reducing Skid





# Oil and Gas Virtual Pipeline example





#### **CNG-Series**

- High-flow quick coupler used for high-pressure, high-volume, transfer of compressed natural gas in the "Virtual CNG Pipeline" industry
- Installed on hoses, pressure reducing skids, or on the trailer manifold





#### **CNG-Series**

- Interchanges with ISO7241
  Series "B" & Oasis 300-Series
- 5,000 PSI (gas service only!)
- 303 stainless steel componentry with high strength 17-7 stainl