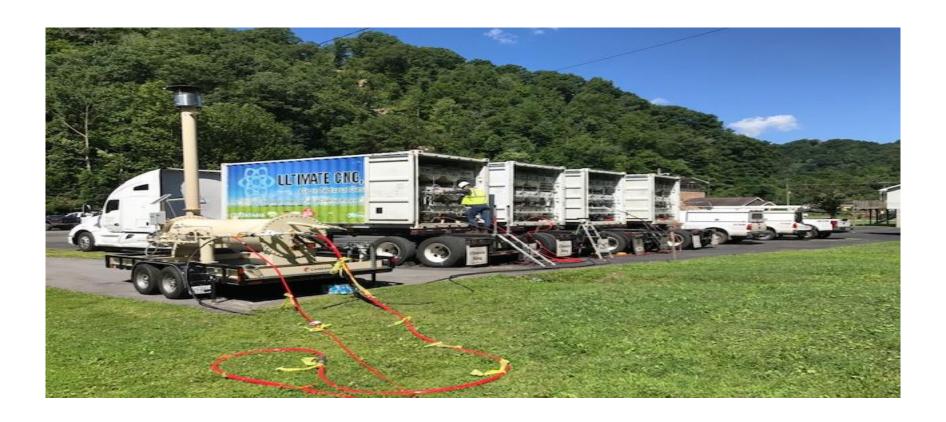

NG-Series**

- High-flow quick coupler used for high-pressure, high-volume, transfer of compressed natural gas in the "Virtual CNG Pipeline" industry
- Installed on hoses, pressure reducing skids, or on the trailer manifold





#### **CNG-Series**

- Interchanges with ISO7241
  Series "B" & Oasis 300-Series
- 5,000 PSI (gas service only!)
- 303 stainless steel componentry with high strength 17-7 stainless steel latches
- Locking sleeve
- 31% flow improvement





## **CNG Series Coupling Options**



**8CNGF8-S** 



CNG8F8-S



CNG8OM8-S



## **Typical CNG Series Installation Points**





# **CNG Compression Station**





### **CNG Trailer and Manifold Close UP**







## **Various Trailer Sizes**













# **CNG Pressure Reducing Skid**









# **Mobile CNG Fueling Fleet**





# **Thank You! Any Questions?**