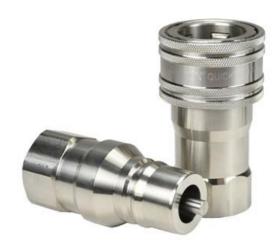

#### **CNG-Series**

- High-flow quick coupler used for high-pressure, high-volume, transfer of compressed natural gas in the "Virtual CNG Pipeline" industry
- Installed on hoses, pressure reducing skids, or on the trailer manifold

#### **CNG-Series**

- Interchanges with ISO7241
  Series "B" & Oasis 300-Series
- 5,000 PSI (gas service only!)
- 303 stainless steel componentry with high strength 17-7 stainless steel latches
- Locking sleeve
- 31% flow improvement