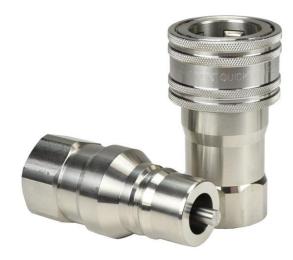

#### **CNG-Series**

- High-flow quick coupler used for high-pressure, high-volume, transfer of compressed natural gas in the "Virtual CNG Pipeline" industry
- Installed on hoses, pressure reducing skids, or on the trailer manifold

#### **CNG-Series**

- Interchanges with ISO7241
  Series "B" & Oasis 300-Series
- 5,000 PSI (gas service only!)
- 303 stainless steel componentry with high strength 17-7 stainless steel latches
- Locking sleeve
- 31% flow improvement