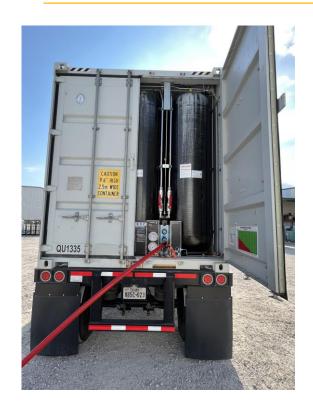

Pipeline"?





# Large CNG Trailers with Pressure Reducing Skid





# Oil and Gas Virtual Pipeline example





#### **CNG-Series**

- High-flow quick coupler used for high-pressure, high-volume, transfer of compressed natural gas in the "Virtual CNG Pipeline" industry
- Installed on hoses, pressure reducing skids, or on the trailer manifold





#### **CNG-Series**

- Interchanges with ISO7241
  Series "B" & Oasis 300-Series
- 5,000 PSI (gas service only!)
- 303 stainless steel componentry with high strength 17-7 stainless steel latches
- Locking sleeve
- 31% flow improvement





## **CNG Series Coupling Options**



**8CNGF8-S** 



CNG8F8-S



CNG8OM8-S



## **Typical CNG Series Installation Points**





# **CNG Compression Station**





### **CNG Trailer and Manifold Close UP**







## **Various Trailer Sizes**













# **CNG Pressure Reducing Skid**









# **Mobile CNG Fueling Fleet**





# **Thank You! Any Questions?**