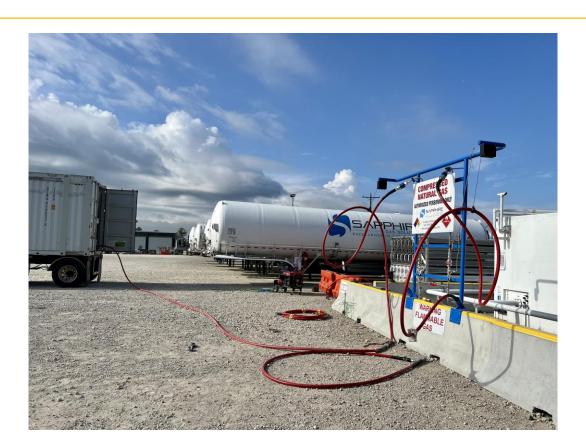

odule**







## Who Can Utilize CNG "Virtual Pipeline"?





# Large CNG Trailers with Pressure Reducing Skid





# Oil and Gas Virtual Pipeline example





#### **CNG-Series**

- High-flow quick coupler used for high-pressure, high-volume, transfer of compressed natural gas in the "Virtual CNG Pipeline" industry
- Installed on hoses, pressure reducing skids, or on the trailer manifold





#### **CNG-Series**

- Interchanges with ISO7241
  Series "B" & Oasis 300-Series
- 5,000 PSI (gas service only!)
- 303 stainless steel componentry with high strength 17-7 stainless steel latches
- Locking sleeve
- 31% flow improvement





## **CNG Series Coupling Options**



**8CNGF8-S** 



CNG8F8-S



CNG8OM8-S



## **Typical CNG Series Installation Points**





# **CNG Compression Station**





### **CNG Trailer and Manifold Close UP**







## **Various Trailer Sizes**













# **CNG Pressure Reducing Skid**









# **Mobile CNG Fueling Fleet**





# **Thank You! Any Questions?**