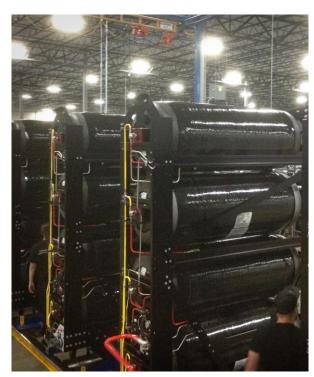

ual Pipeline"?**

7/15/2022

Jason Hollis and Sean Andersen





## **Today's Objectives**

#### Education on "Virtual CNG Pipelines"

- What is a virtual pipeline?
- How does it work?
- Who can utilize or benefit from virtual pipeline?

### Review Dixon Quick Coupling's CNG Series quick couplers

- Discuss features of the CNG Series
- Why you should use the DQC CNG Series



## What is "Virtual CNG Pipeline"?

"Virtual Pipeline": natural gas is compressed into cylinders on a mobile platform and transported to locations that lack gas pipeline infrastructure.





## **Virtual CNG Process Cycle**



Gas Pipeline









**Gas Transport Module** 

#### **Destination**

Frac site for engine fuel, supplemental gas for existing pipelines, etc.



## **Gas Cylinders and CNG Transport Module**







## Who Can Utilize CNG "Virtual Pipeline"?





# Large CNG Trailers with Pressure Reducing Skid





# Oil and Gas Virtual Pipeline example





#### **CNG-Series**

- High-flow quick coupler used for high-pressure, high-volume, transfer of compressed natural gas in the "Virtual CNG Pipeline" industry
- Installed on hoses, pressure reducing skids, or on the trailer manifold





#### **CNG-Series**

- Interchanges with ISO7241
  Series "B" & Oasis 300-Series
- 5,000 PSI (gas service only!)
- 303 stainless steel componentry with high strength 17-7 stainless steel latches
- Locking sleeve
- 31% flow improvement





## **CNG Series Coupling Options**



**8CNGF8-S** 



CNG8F8-S



CNG8OM8-S



## **Typical CNG Series Installation Points**





# **CNG Compression Station**





### *