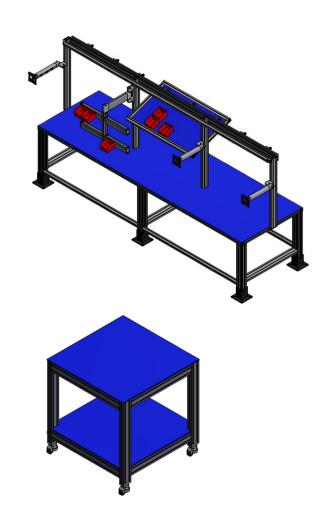

# **TEST STAND GUARDS**

MFCP can design and fabricate all types of test stands, and test stand guards. Our specialty is guarding existing test stands, and our controls engineers can interface with most existing controls.

- Custom built to fit your requirements
- Expandable
- Many panel options
- Skydrol compatible available
- Counter balance or air powered door opening
- Panels for mounting gauges, valves, etc

COUNTER BANCE · DOORS ON BOTH SLIDES

### CARTS

MFCP can provide a custom cart for your unique application.

- Any size possible
- Variety of panels available
- Variety of handles available
- Custom Tops Material or Machined
- Adjustable height and workarea