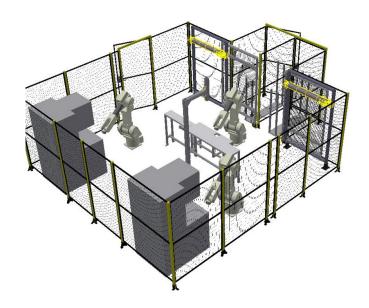

## **CUSTOM GUARDING**

Utilizing aluminum T-Slot extrusion, MFCP can design and fabricate all types of guarding solutions to fit your specific requirement or machine. MFCP is ready to solve your complex safety guarding needs. Our Application Specialists will work with you to design a perfect fit solution.

- Solution for new or existing machines
- Replace old or broken guards
- Access doors or panels available
- Door monitoring sensors available
- Safety interlocks available
- Installation available

### **PERIMETER GUARDING**

We offer various options to ensure your safety fence is tailored specifically for you. From modular machine guard systems, doors, and accessories that provide off-the-shelf solutions or with the flexibility of aluminum T-slot construction, MFCP can solve your perimeter guard needs.

- Standard & custom sizes
- Large variety of panels or mesh available
- Access doors
- Safety interlocks available
- Installation available

# **MACHINE FRAMES**

We work mainly with aluminum t-slot extrusion to provide unique, hard to source custom frames. Design assistance is available.

- Solution for unique requirements
- Manual, mechatronic, or pneumatic drives
- Custom workcell or worksurfaces
- Safety interlocks available
- Integrated guarding available