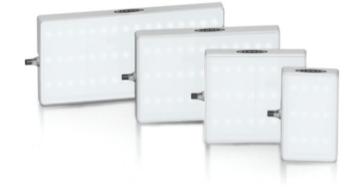

# **LIGHTING SOLUTIONS**

MFCP offers a wide variety of lighting solutions for workbenches, manual assembly stations, and visual inspection stations.

- Adjustable
- LED
- AC or DC Powered
- Inspection Light Bars
- Analog Dimming
- Harsh Environment
- Multi-color
- Task Spotlight
- High Temperature