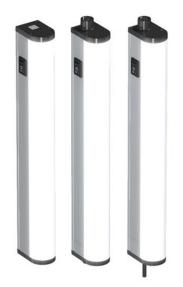

# **LIGHTING SOLUTIONS**

MFCP offers a wide variety of lighting solutions for workbenches, manual assembly stations, and visual inspection stations.

- Adjustable
- LED
- AC or DC Powered
- Inspection Light Bars
- Analog Dimming
- Harsh Environment
- Multi-color
- Task Spotlight
- High Temperature