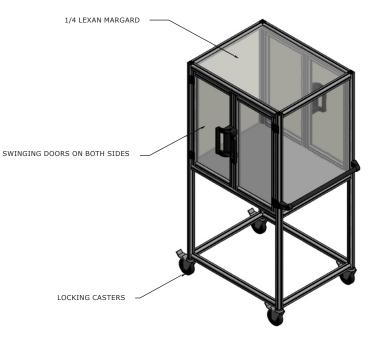

### CARTS

MFCP can provide a custom cart for your unique application.

- Any size possible
- Variety of panels available
- Variety of handles available
- Custom Tops Material or Machined
- Adjustable height and workarea