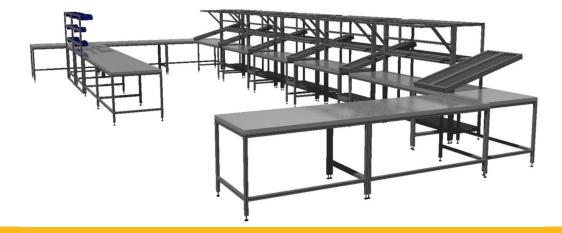

# **MACHINE FRAMES**

We work mainly with aluminum t-slot extrusion to provide unique, hard to source custom frames. Design assistance is available.

- Solution for unique requirements
- Manual, mechatronic, or pneumatic drives
- Custom workcell or worksurfaces
- Safety interlocks available
- Integrated guarding available

# WORKSTATIONS

Our custom industrial workbenches, designed to fit your operations, can be built to suit any application.

- Built to Last
- Reconfigurable
- Reuseable
- Custom Size
- Custom Shapes
- Lean Shadow Panels
- Light to Pick