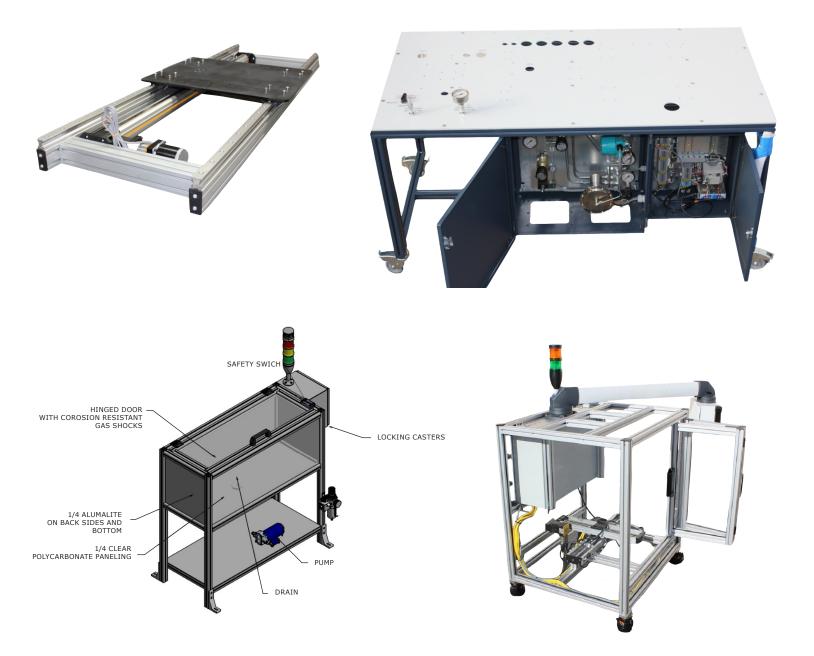

# **MACHINE FRAMES**

We work mainly with aluminum t-slot extrusion to provide unique, hard to source custom frames. Design assistance is available.

- Solution for unique requirements
- Manual, mechatronic, or pneumatic drives
- Custom workcell or worksurfaces
- Safety interlocks available
- Integrated guarding available

# **TEST STAND GUARDS**

MFCP can design and fabricate all types of test stands, and test stand guards. Our specialty is guarding existing test stands, and our controls engineers can interface with most existing controls.

- Custom built to fit your requirements
- Expandable
- Many panel options
- Skydrol compatible available
- Counter balance or air powered door opening
- Panels for mounting gauges, valves, etc

COUNTER BANCE · DOORS ON BOTH SLIDES

# **MOTION & CONTROLS**

Motion can be integrated with MFCP through the use of either electro-mechanical or pneumatic actuators. MFCP is a UL-508A certified panel builder and provides complete control solutions.