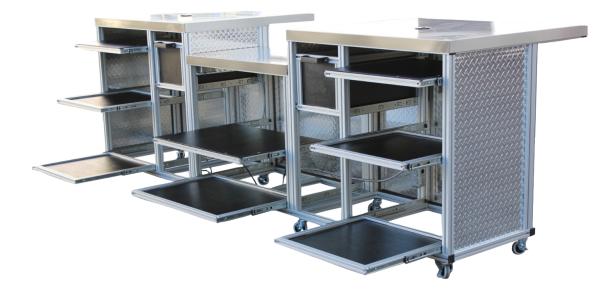

### **TABLES & WORKBENCHES**

MFCP can design and fabricate all types of tables and specialty workbenches.

- Custom Drawers and Shelve
- Adjustable height and angles
- Standard or custom sizes
- Variety of tops available
- Casters or leveling feet

### CARTS

MFCP can provide a custom cart for your unique application.

- Any size possible
- Variety of panels available
- Variety of handles available
- Custom Tops Material or Machined
- Adjustable height and workarea