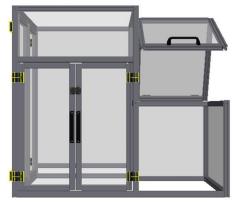

## **CUSTOM GUARDING**

Utilizing aluminum T-Slot extrusion, MFCP can design and fabricate all types of guarding solutions to fit your specific requirement or machine. MFCP is ready to solve your complex safety guarding needs. Our Application Specialists will work with you to design a perfect fit solution.

- Solution for new or existing machines
- Replace old or broken guards
- Access doors or panels available
- Door monitoring sensors available
- Safety interlocks available
- Installation available

### **PERIMETER GUARDING**

We offer various options to ensure your safety fence is tailored specifically for you. From modular machine guard systems, doors, and accessories that provide off-the-shelf solutions or with the flexibility of aluminum T-slot construction, MFCP can solve your perimeter guard needs.

- Standard & custom sizes
- Large variety of panels or mesh available
- Access doors
- Safety interlocks available
- Installation available