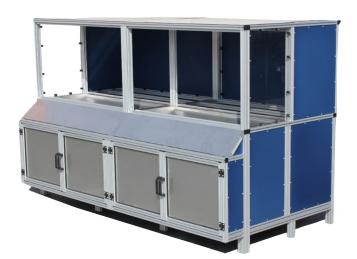

## **CUSTOM GUARDING**

Utilizing aluminum T-Slot extrusion, MFCP can design and fabricate all types of guarding solutions to fit your specific requirement or machine. MFCP is ready to solve your complex safety guarding needs. Our Application Specialists will work with you to design a perfect fit solution.

### **PERIMETER GUARDING**

We offer various options to ensure your safety fence is tailored specifically for you. From modular machine guard systems, doors, and accessories that provide off-the-shelf solutions or with the flexibility of aluminum T-slot construction, MFCP can solve your perimeter guard needs.