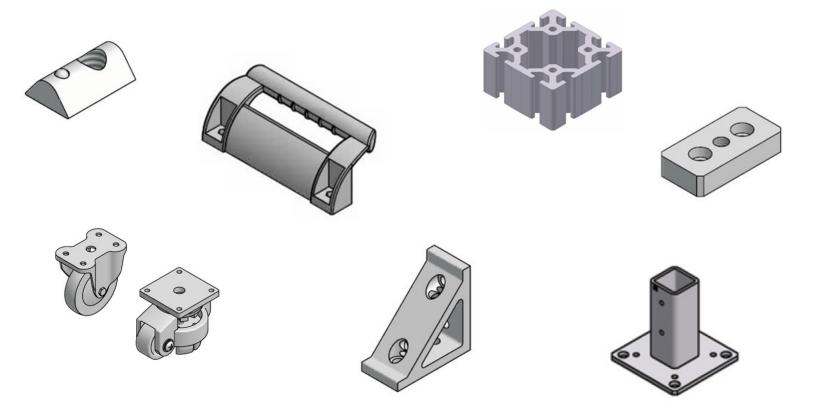

#### **T-Slot Components**

- Extrusions
- Fasteners
- Brackets
- Panels
- Doors
- Handles
- Hinges
- Casters
- Floor Mounts
- Linear Motion
- LED Lighting

#### **T-Slot Solutions**

- Guarding
- Enclosures
- Linear Motion
- Workstations
- Test Stands
- Machine Frames
- Lean Workstations
- Tables
- Carts
- Perimeter Guarding
- Safety Sensors