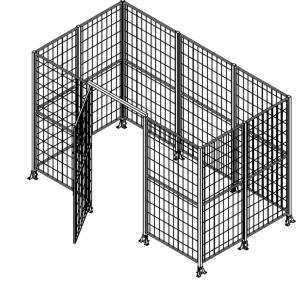

## **CUSTOM GUARDING**

Utilizing aluminum T-Slot extrusion, MFCP can design and fabricate all types of guarding solutions to fit your specific requirement or machine. MFCP is ready to solve your complex safety guarding needs. Our Application Specialists will work with you to design a perfect fit solution.

- Solution for new or existing machines
- Replace old or broken guards
- Access doors or panels available
- Door monitoring sensors available
- Safety interlocks available
- Installation available

### **PERIMETER GUARDING**

We offer various options to ensure your safety fence is tailored specifically for you. From modular machine guard systems, doors, and accessories that provide off-the-shelf solutions or with the flexibility of aluminum T-slot construction, MFCP can solve your perimeter guard needs.

- Standard & custom sizes
- Large variety of panels or mesh available
- Access doors
- Safety interlocks available
- Installation available