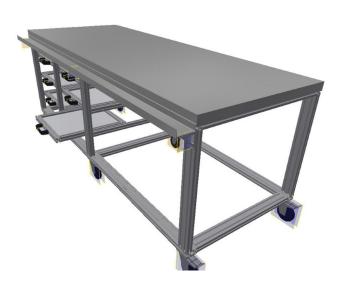

### **TABLES & WORKBENCHES**

MFCP can design and fabricate all types of tables and specialty workbenches.

- Custom Drawers and Shelve
- Adjustable height and angles
- Standard or custom sizes
- Variety of tops available
- Casters or leveling feet

### CARTS

MFCP can provide a custom cart for your unique application.

- Any size possible
- Variety of panels available
- Variety of handles available
- Custom Tops Material or Machined
- Adjustable height and workarea