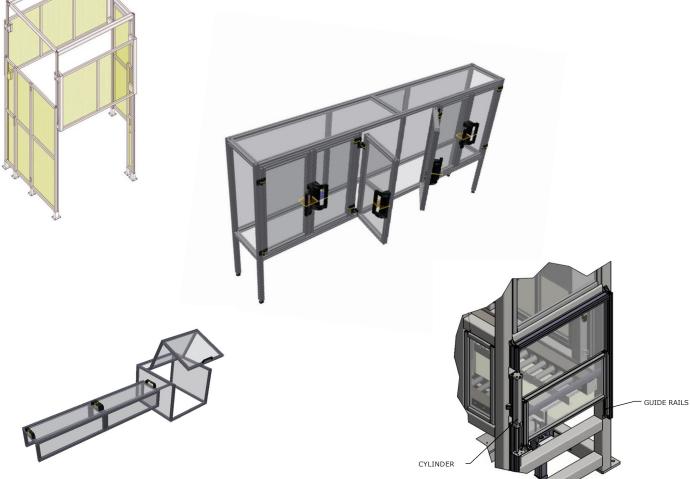

# **MACHINE FRAMES**

We work mainly with aluminum t-slot extrusion to provide unique, hard to source custom frames. Design assistance is available.

- Solution for unique requirements
- Manual, mechatronic, or pneumatic drives
- Custom workcell or worksurfaces
- Safety interlocks available
- Integrated guarding available

# WORKSTATIONS

Our custom industrial workbenches, designed to fit your operations, can be built to suit any application.

- Built to Last
- Reconfigurable
- Reuseable
- Custom Size
- Custom Shapes
- Lean Shadow Panels
- Light to Pick

# **TEST STAND GUARDS**

MFCP can design and fabricate all types of test stands, and test stand guards. Our specialty is guarding existing test stands, and our controls engineers can interface with most existing controls.

- Custom built to fit your requirements
- Expandable
- Many panel options
- Skydrol compatible available
- Counter balance or air powered door opening
- Panels for mounting gauges, valves, etc

COUNTER BANCE · DOORS ON BOTH SLIDES