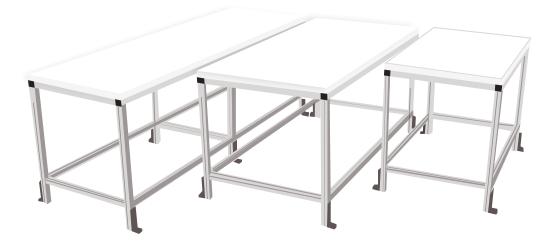

### **TABLES & WORKBENCHES**

MFCP can design and fabricate all types of tables and specialty workbenches.

- Custom Drawers and Shelve
- Adjustable height and angles
- Standard or custom sizes
- Variety of tops available
- Casters or leveling feet

# WORKSTATIONS

Our custom industrial workbenches, designed to fit your operations, can be built to suit any application.

- Built to Last
- Reconfigurable
- Reuseable
- Custom Size
- Custom Shapes
- Lean Shadow Panels
- Light to Pick