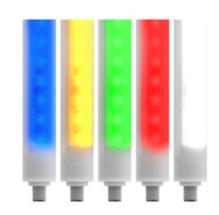

# **LIGHTING SOLUTIONS**

MFCP offers a wide variety of lighting solutions for workbenches, manual assembly stations, and visual inspection stations.

- Adjustable
- LED
- AC or DC Powered
- Inspection Light Bars
- Analog Dimming
- Harsh Environment
- Multi-color
- Task Spotlight
- High Temperature