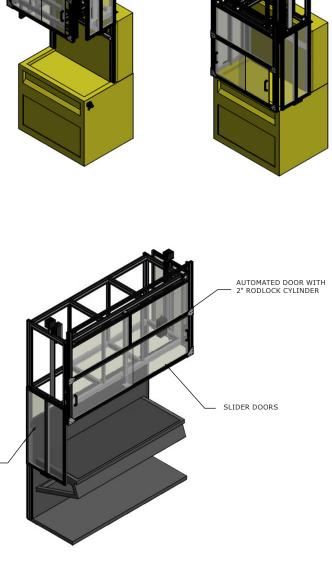

# **TEST STAND GUARDS**

MFCP can design and fabricate all types of test stands, and test stand guards. Our specialty is guarding existing test stands, and our controls engineers can interface with most existing controls.

- Custom built to fit your requirements
- Expandable
- Many panel options
- Skydrol compatible available
- Counter balance or air powered door opening
- Panels for mounting gauges, valves, etc

COUNTER BANCE · DOORS ON BOTH SLIDES