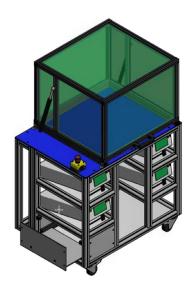

### **TABLES & WORKBENCHES**

MFCP can design and fabricate all types of tables and specialty workbenches.

- Custom Drawers and Shelve
- Adjustable height and angles
- Standard or custom sizes
- Variety of tops available
- Casters or leveling feet