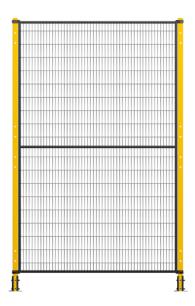

### **PERIMETER GUARDING**

We offer various options to ensure your safety fence is tailored specifically for you. From modular machine guard systems, doors, and accessories that provide off-the-shelf solutions or with the flexibility of aluminum T-slot construction, MFCP can solve your perimeter guard needs.

- Standard & custom sizes
- Large variety of panels or mesh available
- Access doors
- Safety interlocks available
- Installation available