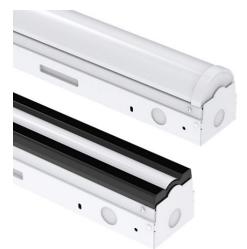

# **LIGHTING SOLUTIONS**

MFCP offers a wide variety of lighting solutions for workbenches, manual assembly stations, and visual inspection stations.

- Adjustable
- LED
- AC or DC Powered
- Inspection Light Bars
- Analog Dimming
- Harsh Environment
- Multi-color
- Task Spotlight
- High Temperature