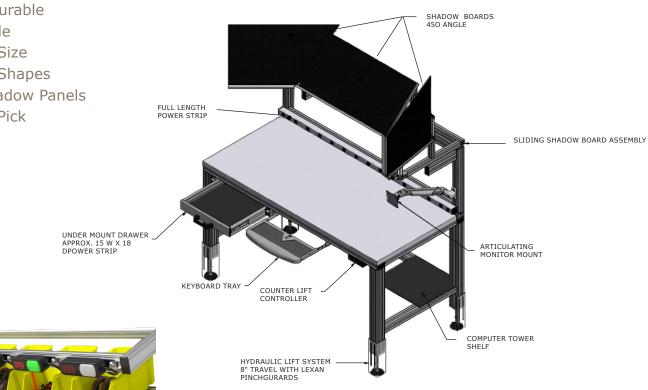

# WORKSTATIONS

Our custom industrial workbenches, designed to fit your operations, can be built to suit any application.

- Built to Last
- Reconfigurable
- Reuseable
- Custom Size
- Custom Shapes
- Lean Shadow Panels
- Light to Pick