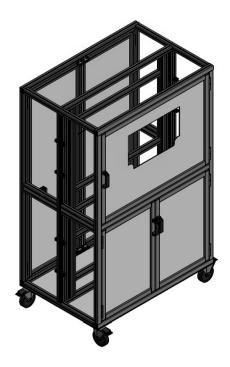

## **CUSTOM GUARDING**

Utilizing aluminum T-Slot extrusion, MFCP can design and fabricate all types of guarding solutions to fit your specific requirement or machine. MFCP is ready to solve your complex safety guarding needs. Our Application Specialists will work with you to design a perfect fit solution.

- Solution for new or existing machines
- Replace old or broken guards
- Access doors or panels available
- Door monitoring sensors available
- Safety interlocks available
- Installation available

### **PERIMETER GUARDING**

We offer various options to ensure your safety fence is tailored specifically for you. From modular machine guard systems, doors, and accessories that provide off-the-shelf solutions or with the flexibility of aluminum T-slot construction, MFCP can solve your perimeter guard needs.

- Standard & custom sizes
- Large variety of panels or mesh available
- Access doors
- Safety interlocks available
- Installation available